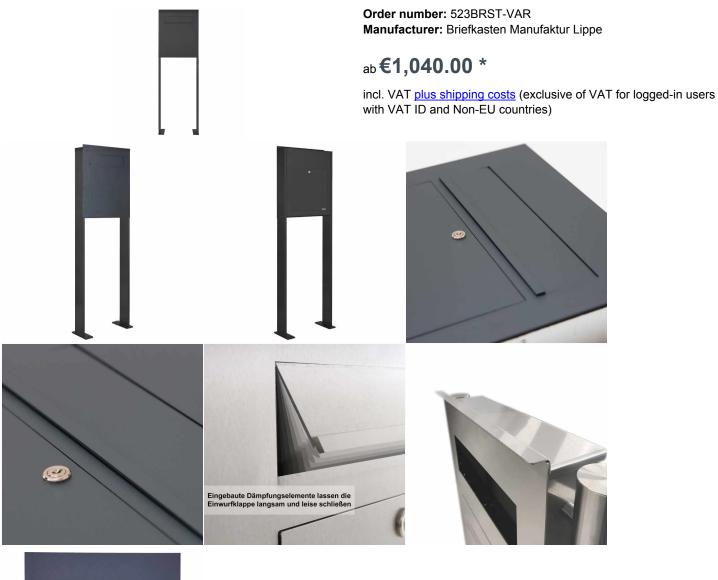

## Stainless steel mailbox free-standing as a fence letter box DESIGNER Style BIG ST-P - RAL of your choice - withdrawal on the back

High-quality manufactured free-standing letterbox with rear removal of the brand letterbox manufacture with powder coating in RAL or DB colour. The letterbox is inserted from the front and the residents can remove the mail from the back. A real eye-catcher among letterboxes. Clear lines and a sleek design are the hallmarks of this designer letterbox.

As an option, we also offer high-quality laser inscription.

In the ST-P edition with a flush design. The elegant rectangular stands are made of solid 2 mm stainless steel V2A 1.4301, polished and optionally equipped with a 10 mm thick base plate for screw mounting.

Our products have a high quality, reliable functionality and their own identity. Made by Briefkasten Manufaktur.

- Designer stainless steel fence mailbox made of 2 mm stainless steel V2A, powder-coated.
- · No visible screwing or rivets.
- Rear-side mail removal opening 240 mm x 300 mm, to be opened from top to bottom. Incl. 2 keys with key number.
- Post insertion from the front, dimensions insertion: W 35 cm x H 6.3 cm, C4 landscape. Very large letters fit in here without bending. Attention: no removal protection!
- With built-in damping elements, these allow the insertion flap to close slowly and quietly
- Optional name inscription, lasered approx. 10mm high.
- Optional house number inscription, lasered approx. 100mm high.
- Inside water protection plate. Close-fitting rain sheet enclosed.
- · Incl. care cloths and mounting aid.
- The standsäule consist of W 20 mm x D 100 mm stainless steel V2A, powder-coated for setting in concrete or for screw mounting. Important information:

| Abmessungen & Detail        | S                                                                                                                                                                                                          |
|-----------------------------|------------------------------------------------------------------------------------------------------------------------------------------------------------------------------------------------------------|
| Number of parties:          | 1                                                                                                                                                                                                          |
| Item withdrawal:            | Back                                                                                                                                                                                                       |
| Base material:              | Stainless steel                                                                                                                                                                                            |
| Height single box in cm:    | 51,0   55,0                                                                                                                                                                                                |
| Width single box in cm:     | 41,0   45,0                                                                                                                                                                                                |
| Volume single box in liters | : 21,0                                                                                                                                                                                                     |
| Height letter slot in cm:   | 6,3                                                                                                                                                                                                        |
| Width letter slot in cm:    | 35,0                                                                                                                                                                                                       |
| Overall height in cm:       | 140,0   160,0                                                                                                                                                                                              |
| Total width in cm:          | 45,0                                                                                                                                                                                                       |
| Depth in cm:                | 10,0                                                                                                                                                                                                       |
| Weight in kg:               | 32,0                                                                                                                                                                                                       |
| Delivery condition:         | Delivery is made in blocks, stand elements / letterbox divided                                                                                                                                             |
| Shipping information:       | Depending on the order volume, delivery is made by parcel shipment or bulky goods shipment. Partial deliveries are possible for products that can be disassembled (e.g., for floor-standing mailboxes, the |