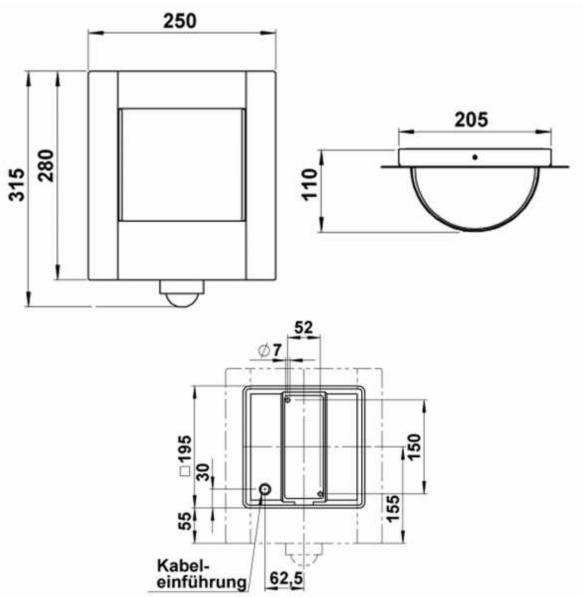

- The wall lamp consists of cast aluminum, stainless steel, powder-coated and press glass, opal.
- incl. Integrated motion detector.
- Socket E 27, suitable for lamps of the energy classes A ++ to e max. 57 w.
- · protective conductor connection.
- Protection class IP 44- splash-protected.
- with an assembly plate made of aluminum casting for fastening.
- 2 fastening holes 6 mm, distance diagonal, vertical 150 mm, horizontal 52 mm connection clamp 2 x 2.5 mm².
- · CE- signs of conformity.

## assembly:

for the installation and for the operation of this lamp are the national and to observe international electronic safety regulations. With the help of the three threads, loosen the wall shield from the light fitting. Purify the network guide connection through the cable throughput and the wall shield Fix on the assembly. Push the enclosed silicone hoses over the connectors. Make the protective conductor connection and electrical connection to the terminal. Use lamps. Luminaire fitting and glass with the threads on Tense the wall shield. To handle the integrated motion detector, please read the enclosed Operating instructions.

## **Abmessungen & Details**

Illuminant: without Depth in cm: 11.0

Base material: Stainless steel

Width in cm: 25,0 Height in cm: 31,5