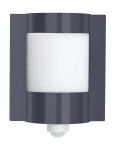

## Design wall lamp cellar with motion detector 250x315- stainless steel powder-coated- RAL of choice

High quality wall lamp with motion detector for the outer and indoor area with aperture made of stainless steel, powder-coated.

- The wall lamp consists of cast aluminum, stainless steel, powder-coated and press glass, opal.
- incl. Integrated motion detector.
- Socket E 27, suitable for lamps of the energy classes A ++ to e max. 57 w.
- · protective conductor connection.
- Protection class IP 44- splash-protected.
- with an assembly plate made of aluminum casting for fastening.
- 2 fastening holes 6 mm, distance diagonal, vertical 150 mm, horizontal 52 mm connection clamp 2 x 2.5 mm².
- · CE- signs of conformity.