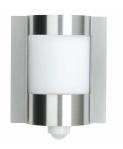

## Design wall lamp cellar with motion detector 250x315- stainless steel ground

High quality wall lamp with motion detector for the outdoor and indoor area made of stainless steel, sanded.

- The wall lamp consists of cast aluminum, stainless steel and press glass, opal.
- incl. Integrated motion detector.
- Socket E 27, suitable for lamps of the energy classes A ++ to e max. 57 w.
- protective conductor connection.
- Protection class IP 44- splash-protected.
- with an assembly plate made of aluminum casting for fastening.
- 2 fastening holes 6 mm, distance diagonal, vertical 150 mm, horizontal 52 mm connection clamp 2 x 2.5 mm².
- · CE- signs of conformity.

## Abmessungen & Details

Illuminant: without

Depth in cm: 11,0

Base material: Stainless steel

Width in cm: 25,0 Height in cm: 31,5