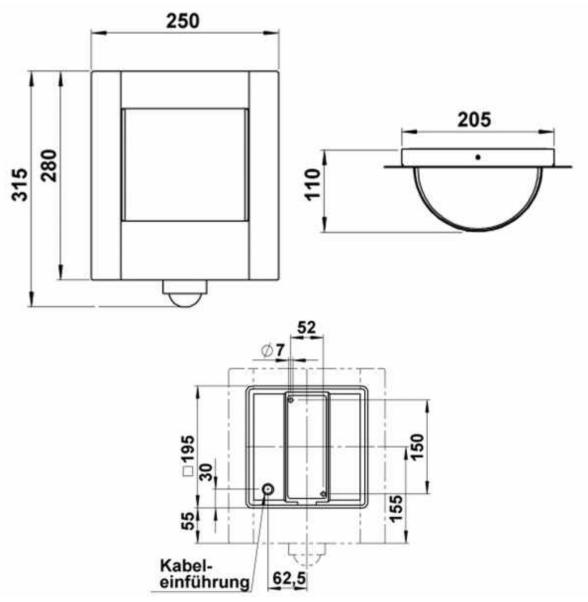

## Design wall lamp cellar with motion detector 250x315- stainless steel ground

High quality wall lamp with motion detector for the outdoor and indoor area made of stainless steel, sanded.

- The wall lamp consists of cast aluminum, stainless steel and press glass, opal.
- incl. Integrated motion detector.
- Socket E 27, suitable for lamps of the energy classes A ++ to e max. 57 w.
- protective conductor connection.
- Protection class IP 44- splash-protected.
- with an assembly plate made of aluminum casting for fastening.
- 2 fastening holes 6 mm, distance diagonal, vertical 150 mm, horizontal 52 mm connection clamp 2 x 2.5 mm².
- · CE- signs of conformity.

## Abmessungen & Details

Illuminant: without

Depth in cm: 11,0

Base material: Stainless steel

Width in cm: 25,0 Height in cm: 31,5