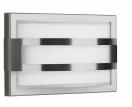

Datasheet for Design wall lamp Zuse 280x180- stainless steel sanded

Order number: 640VA Manufacturer: Briefkasten Manufaktur OEM

## Design wall lamp Zuse 280x180- stainless steel ground

High quality wall lamp for the outdoor and indoor area made of stainless steel, ground.

- The wall lamp consists of cast aluminum, stainless steel and press glass, opal.
- Socket E 27, suitable for lamps of the energy classes A ++ to e max. 57 w.
- protective conductor connection.
- Protection class IP 44- splash-protected.
- with an assembly plate made of aluminum casting for fastening.
- 2 fastening holes 7mm, distance 220mm, connection clamp 2 x 2.5mm<sup>2</sup>.
- CE- signs of conformity.