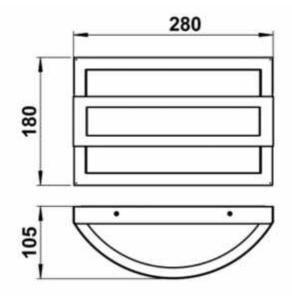

## Design wall lamp Zuse 280x180- stainless steel ground

High quality wall lamp for the outdoor and indoor area made of stainless steel, ground.

- The wall lamp consists of cast aluminum, stainless steel and press glass, opal.
- Socket E 27, suitable for lamps of the energy classes A ++ to e max. 57 w.
- protective conductor connection.
- Protection class IP 44- splash-protected.
- with an assembly plate made of aluminum casting for fastening.
- 2 fastening holes 7mm, distance 220mm, connection clamp 2 x 2.5mm<sup>2</sup>.
- CE- signs of conformity.

## Abmessungen & Details

Illuminant:withoutBase material:Stainless steelWidth in cm:28,0Depth in cm:10,5Height in cm:18,0