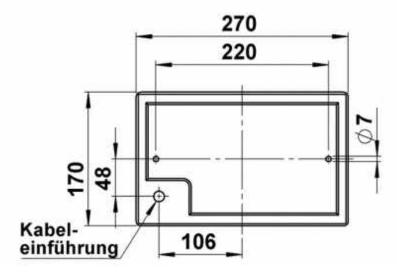

## Design wall lamp Zuse 280x180- stainless steel ground

High quality wall lamp for the outdoor and indoor area made of stainless steel, ground.

- The wall lamp consists of cast aluminum, stainless steel and press glass, opal.
- Socket E 27, suitable for lamps of the energy classes A ++ to e max. 57 w.
- protective conductor connection.
- Protection class IP 44- splash-protected.
- with an assembly plate made of aluminum casting for fastening.
- 2 fastening holes 7mm, distance 220mm, connection clamp 2 x 2.5mm<sup>2</sup>.
- CE- signs of conformity.

## assembly :

for the installation and for the operation of this lamp are the national and to observe international electronic safety regulations. Loosen wall shield made of light fitting with the help of the four thread pencils. Networker connection Guide through the cable throughput and fix the wall plate onto assembly. Push the enclosed silicone hoses over the connectors. Protective conductor connection and establish electrical connections to the terminal. Use lamps. Tense the luminaire fitting and glass with the tapes on the wall shield.