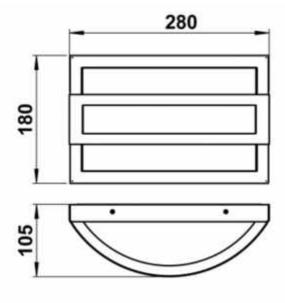

## Design wall lamp Zuse 280x180- stainless steel powder-coated- RAL of choice

High quality wall lamp for the outdoor and indoor area made of stainless steel, powder-coated in RAL of your choice.

- The wall lamp consists of cast aluminum, stainless steel and press glass, opal.
- completely powder-coated in RAL color of your choice.
- Socket E 27, suitable for lamps of the energy classes A ++ to e max. 57 w.
- protective conductor connection.
- Protection class IP 44- splash-protected.
- with an assembly plate made of aluminum casting for fastening.
- 2 fastening holes 7mm, distance 220mm, connection clamp 2 x 2.5mm<sup>2</sup>.
- · CE- signs of conformity.

## Abmessungen & Details

Illuminant: without

Base material: Stainless steel

Width in cm: 28,0

Depth in cm: 10,5

Height in cm: 18,0