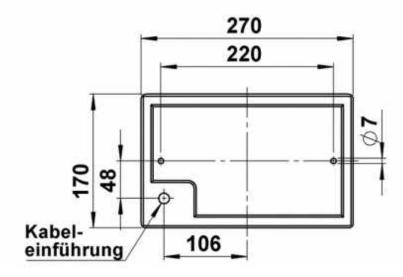

## Design wall lamp Zuse 280x180- stainless steel powder-coated- RAL of choice

High quality wall lamp for the outdoor and indoor area made of stainless steel, powder-coated in RAL of your choice.

- The wall lamp consists of cast aluminum, stainless steel and press glass, opal.
- completely powder-coated in RAL color of your choice.
- Socket E 27, suitable for lamps of the energy classes A ++ to e max. 57 w.
- protective conductor connection.
- Protection class IP 44- splash-protected.
- with an assembly plate made of aluminum casting for fastening.
- 2 fastening holes 7mm, distance 220mm, connection clamp 2 x 2.5mm<sup>2</sup>.
- · CE- signs of conformity.

## assembly:

for the installation and for the operation of this lamp are the national and to observe international electronic safety regulations. Loosen wall shield made of light fitting with the help of the four thread pencils. Networker connection Guide through the cable throughput and fix the wall plate onto assembly. Push the enclosed silicone hoses over the connectors. Protective conductor connection and establish electrical connections to the terminal. Use lamps. Tense the luminaire fitting and glass with the tapes on the wall shield.