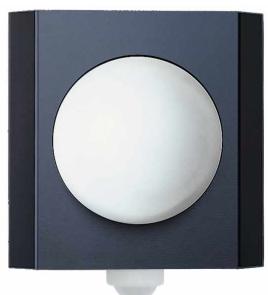

## Design wall lamp Gutenberg with motion detector 250x275- stainless steel powder-coated- RAL of choice

High quality wall lamp with motion detector for the outdoor and indoor area made of stainless steel, powder-coated in RAL color.

- The wall lamp is made of stainless steel and opal glass.
- incl. Integrated motion detector.
- Socket E 27, suitable for lamps of the energy classes A ++ to e max. 57 w.
- protective conductor connection.
- Protection class IP 44- splash-protected.
- · with an assembly plate made of aluminum casting for fastening.
- 4 fastening holes Ø5 mm in light back, distance vertical 105mm, horizontal 105mm.
- CE- signs of conformity.