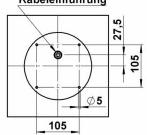

- The wall lamp is made of stainless steel and opal glass.
- incl. Integrated motion detector.
- Socket E 27, suitable for lamps of the energy classes A ++ to e max. 57 w.
- protective conductor connection.
- Protection class IP 44- splash-protected.
- · with an assembly plate made of aluminum casting for fastening.
- 4 fastening holes Ø5 mm in light back, distance vertical 105mm, horizontal 105mm.
- CE- signs of conformity.