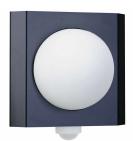

## Design wall lamp Gutenberg with motion detector 250x275- stainless steel powder-coated- RAL of choice

High quality wall lamp with motion detector for the outdoor and indoor area made of stainless steel, powder-coated in RAL color.

- The wall lamp is made of stainless steel and opal glass.
- incl. Integrated motion detector.
- Socket E 27, suitable for lamps of the energy classes A ++ to e max. 57 w.
- protective conductor connection.
- Protection class IP 44- splash-protected.
- · with an assembly plate made of aluminum casting for fastening.
- 4 fastening holes Ø5 mm in light back, distance vertical 105mm, horizontal 105mm.
- CE- signs of conformity.