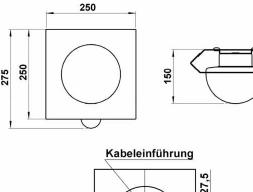

- The wall lamp is made of stainless steel and opal glass.
- incl. Integrated motion detector.
- Socket E 27, suitable for lamps of the energy classes A ++ to e max. 57 w.
- protective conductor connection.
- Protection class IP 44- splash-protected.
- · with an assembly plate made of aluminum casting for fastening.
- 4 fastening holes Ø5 mm in light back, distance vertical 105mm, horizontal 105mm.
- CE- signs of conformity.

## **Abmessungen & Details**

Illuminant: without

Depth in cm: 15,0

Base material: Stainless steel

Width in cm: 25,0 Height in cm: 27,5