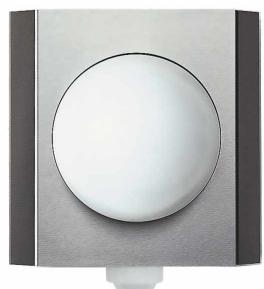

## Design wall lamp Gutenberg with motion detector 250x275- stainless steel ground

High quality wall lamp with motion detector for the outdoor and indoor area made of stainless steel, sanded.

- The wall lamp is made of stainless steel and opal glass.
- incl. Integrated motion detector.
- Socket E 27, suitable for lamps of the energy classes A ++ to e max. 57 w.
- protective conductor connection.
- Protection class IP 44- splash-protected.
- · with an assembly plate made of aluminum casting for fastening.
- 4 fastening holes Ø5 mm in light back, distance vertical 105mm, horizontal 105mm.
- · CE- signs of conformity.