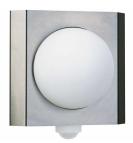

## Design wall lamp Gutenberg with motion detector 250x275- stainless steel ground

High quality wall lamp with motion detector for the outdoor and indoor area made of stainless steel, sanded.

- The wall lamp is made of stainless steel and opal glass.
- incl. Integrated motion detector.
- Socket E 27, suitable for lamps of the energy classes A ++ to e max. 57 w.
- protective conductor connection.
- Protection class IP 44- splash-protected.
- · with an assembly plate made of aluminum casting for fastening.
- 4 fastening holes Ø5 mm in light back, distance vertical 105mm, horizontal 105mm.
- · CE- signs of conformity.