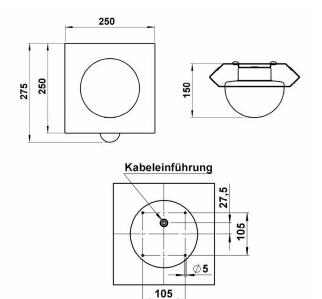

## Design wall lamp Gutenberg with motion detector 250x275- stainless steel ground

High quality wall lamp with motion detector for the outdoor and indoor area made of stainless steel, sanded.

- The wall lamp is made of stainless steel and opal glass.
- incl. Integrated motion detector.
- Socket E 27, suitable for lamps of the energy classes A ++ to e max. 57 w.
- protective conductor connection.
- Protection class IP 44- splash-protected.
- · with an assembly plate made of aluminum casting for fastening.
- 4 fastening holes Ø5 mm in light back, distance vertical 105mm, horizontal 105mm.
- · CE- signs of conformity.

## **Abmessungen & Details**

Illuminant: without

Depth in cm: 15,0

Base material: Stainless steel

Width in cm: 25,0 Height in cm: 27,5