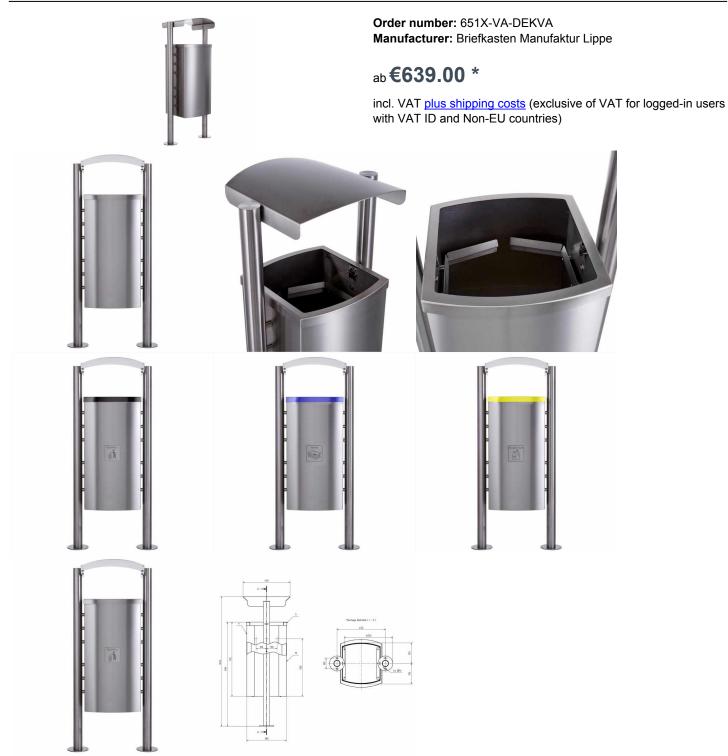

## Waste bin - Design BASIC 651X waste bin with rain cover - 65 litres - polished stainless steel

High-quality manufactured litter bin with elegant round tube stand elements & rain roof. The free-standing litter bin is made entirely of 2mm stainless steel V2A 1.4301, polished. This litter bin spares no comparison, extremely high quality workmanship and precision.

The dimensions allow a capacity of approx. 65 litres, the opening guarantees the convenient insertion of waste. Due to the well thought-out waste bag removal (see video), the waste bin is constructed without visible screw connections and rivets.

Thanks to the construction, the waste bin can be emptied easily.

Thanks to the construction method, self-assembly is uncomplicated.

- Waste bin waste bin made of stainless steel V2A 1.4301, 240 grain ground.
- The litter bin is created at Briefkasten Manufaktur. German quality manufacturing "Made in Germany".
- Lid plate optionally made of stainless steel V2A 1.4301, 240 grain ground or stainless steel V2A, powder coated according to RAL colour.
- Capacity of approx. 65 litres, the opening to the top (320mm x 320mm) guarantees the convenient insertion of waste.
- Simple and easy changing of the plastic bag: unlock and remove the cover plate, remove the front plate, change the plastic bag.
- Rain roof made of 2mm stainless steel, ground.
- Water drainage corners in the bottom prevent water accumulation in the container.
- Optional pictograms/labelling possible.
- The pedestals are made of 60.3 mm stainless steel V2A 1.4301, ground for screw mounting or for setting in concrete.

## Abmessungen & Details

| / tomocounger a botano       |                                                                                                                                                                                                                                                    |
|------------------------------|----------------------------------------------------------------------------------------------------------------------------------------------------------------------------------------------------------------------------------------------------|
| Base material:               | Stainless steel                                                                                                                                                                                                                                    |
| Volume single box in liters: | 65,0                                                                                                                                                                                                                                               |
| Overall height in cm:        | 120,0                                                                                                                                                                                                                                              |
| Total width in cm:           | 51,5                                                                                                                                                                                                                                               |
| Depth in cm:                 | 38,0                                                                                                                                                                                                                                               |
| Weight in kg:                | 30,0                                                                                                                                                                                                                                               |
| Delivery condition:          | Delivery in blocks, stand elements/corpus divided                                                                                                                                                                                                  |
| Shipping information:        | Depending on the order volume, delivery is made by parcel shipment or bulky goods shipment. Partial deliveries are possible for products that can be disassembled (e.g., for floor-standing mailboxes, the stand & box can be shipped separately). |