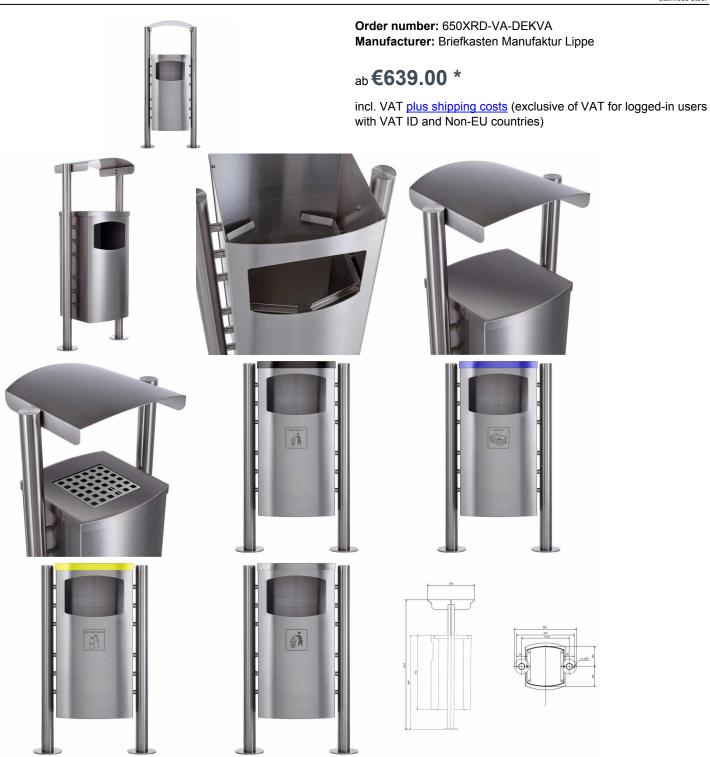

## Waste bin - Design BASIC 650X waste bin with rain cover - 45 litres - polished stainless steel

High-quality manufactured litter bin with elegant round tube stand elements and rain canopy. The free-standing litter bin is made entirely of 2mm stainless steel V2A 1.4301, polished. This litter bin spares no comparison, extremely high-quality workmanship and precision.

The dimensions allow a capacity of approx. 45 litres, the opening guarantees the convenient insertion of waste. Due to the well thought-out waste bag removal (see video), the waste bin is constructed without visible screw connections and rivets. Thanks to the construction, the waste bin can be emptied easily.

Thanks to the construction method, self-assembly is uncomplicated.

• Waste bin - waste bin made of stainless steel V2A 1.4301, 240 grain ground.

• The litter bin is created at Briefkasten Manufaktur. German quality manufacturing "Made in Germany".

• Lid plate optionally made of stainless steel V2A 1.4301, 240 grain ground or stainless steel V2A, powder coated according to RAL colour.

- Capacity of approx. 45 litres, the opening to the front (270mm x 180mm) guarantees the convenient insertion of waste.
- Simple and easy changing of the plastic bag: unlock and remove the cover plate, remove the front plate, change the plastic bag.
  Rain roof made of 2mm stainless steel, ground.
- Water drainage corners in the bottom prevent water accumulation in the container.
- Optional pictograms/labelling possible.
- Optional ashtray possible.
- The pedestals are made of 60.3 mm stainless steel V2A 1.4301, ground for screw mounting or for setting in concrete.

## Abmessungen & Details

| Base material:               | Stainless steel                                                                                                                                                                                                                                    |
|------------------------------|----------------------------------------------------------------------------------------------------------------------------------------------------------------------------------------------------------------------------------------------------|
| Volume single box in liters: | 45,0                                                                                                                                                                                                                                               |
| Overall height in cm:        | 120,0                                                                                                                                                                                                                                              |
| Total width in cm:           | 51,5                                                                                                                                                                                                                                               |
| Depth in cm:                 | 38,0                                                                                                                                                                                                                                               |
| Weight in kg:                | 30,0                                                                                                                                                                                                                                               |
| Delivery condition:          | Delivery in blocks, stand elements/corpus divided                                                                                                                                                                                                  |
| Shipping information:        | Depending on the order volume, delivery is made by parcel shipment or bulky goods shipment. Partial deliveries are possible for products that can be disassembled (e.g., for floor-standing mailboxes, the stand & box can be shipped separately). |