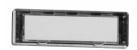

## Name plate BASIC type 2

Name plate made of transparent polycarbonate. The insert can be changed on the front side.

Use as single nameplate in front panels or letter plates.

Use as single nameplate in front panels or letterbox doors or in combination with stainless steel bell push button in function boxes or bell panels of the following types:

## **Abmessungen & Details**

**Height in cm:** Outer dimension 2.2 | Field of view 1.5 **Width in cm:** Outer dimension 7.5 | Field of view 5.5

Depth in cm: 1,0