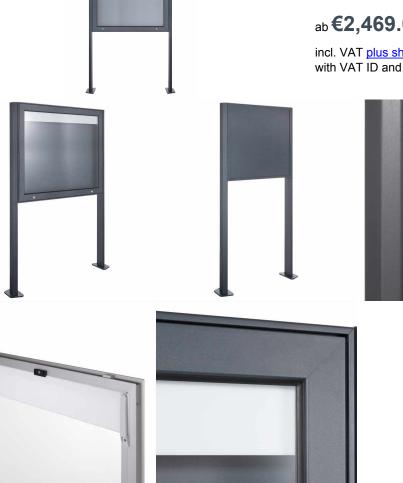

## Freestanding showcase Fleming ST-T- different sizes- RAL of choice

High quality showcase made in Germany by mailbox manufactory. The ideal solution for the one-piece poster scene indoors and outdoors. A high degree of variability and stability make the fleming showcase the ideal model for your church, school, community, the (sports) association and other public

The showcase consists entirely of aluminum, powder-coated in RAL color. The showcase is suitable for 8-27x DIN A-4 leaves, the showcase has a RAL color, magnetic back wall and a white text cover in the upper visual area. The glazing consists of single-pane safety glass, the integrated ventilation openings ensure fogging of the disc.

Thanks to the construction method, self-assembly is uncomplicated.

- Freestanding aluminum showcase, powder-coated in RAL color.
- The system is created for the mailbox manufactory. German quality production "Made in Germany".
- Suitable for 8-27x A-4 leaves.
- Up to the top of the folding poultry, supported by gas pressure springs with autom. Covering in open position. With safety locks with 2 keys each.
- glazing from single-pane safety glass / ESG. Integrated ventilation openings against fitting the disc.
- Text cover H 80mm made of white acrylic text panel, removable, without text. The text panel can be easily covered with labeling film afterwards. Lighting in environmentally friendly, power-saving LED technology possible.
- · magnetic back wall in RAL color.
- angular aluminum frame construction with internal core connectors (no plastic!).
- The stand elements consist of aluminum profile, powder-coated in RAL color for screw mounting or for concreting.