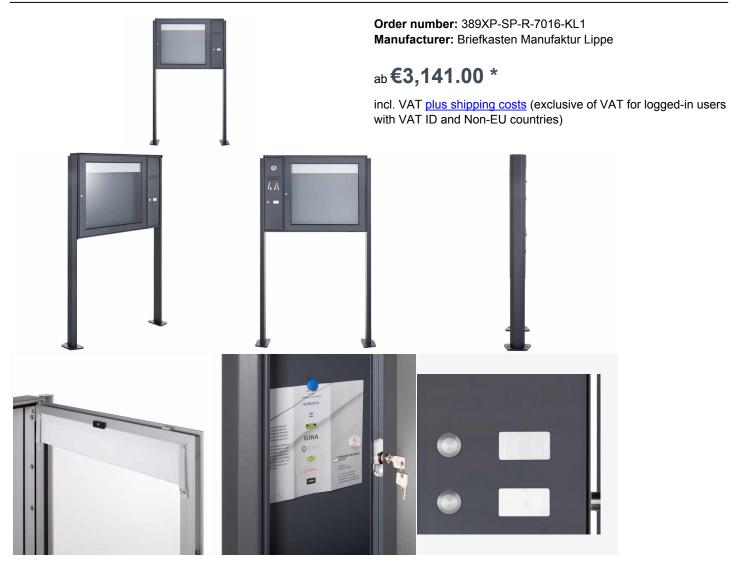

## Showcase BASIC Plus 389X ST-T with bell box - 710x660 - RAL of your choice

High quality showcase made in Germany by Briefkasten Manufaktur. The ideal solution for simple poster display indoors and outdoors.

The showcase is completely made of aluminum, powder coated in RAL color. The showcase is suitable for 2x DIN A-4 sheets, the showcase has a RAL color, magnetic back wall and a white text panel in the upper viewing area. The glazing is made of single-pane safety glass, the integrated ventilation openings prevent fogging of the glass.

The bell box is made of stainless steel V2A, powder coated in RAL color. The bell box allows easy installation of a built-in speaker for an intercom system and a camera. Optionally, an illuminated house number is possible.

- · Aluminum showcase with stainless steel bell box, powder-coated in RAL color
- The system is manufactured at Briefkasten Manufaktur. German quality production "Made in Germany".
- Suitable for 2x DIN A-4 sheets.
- · Glazing made of single-pane safety glass / ESG. Integrated ventilation openings against fogging of the pane.
- The viewing area has a surface of W 560 x H 520mm minus text panel H 80mm.
- Text panel made of white acrylic text panel, removable, without text. The text panel can be easily covered with labeling foil at a later date. Illumination in environmentally friendly, energy-saving LED technology possible.
- The door can be opened from left to right with safety lock incl. 2 keys.
- · Magnetic back panel in RAL color.
- Angular aluminum frame construction with internal corner connectors (no plastic!).
- Incl. side panel + rain roof made of stainless steel V2A, powder coated in RAL color.
- Bell intercom unit made of 2mm stainless steel V2A 1.4301, powder coated in RAL color
- Dimensions intercom & bell unit: W 170 mm x H 660 mm x D 100 mm. Optionally mounted on the left side.
- 1-6 bell push buttons, round, stainless steel, max. 24 V AC/DC, 1.5 A, IP 54.
- The inscriptions of the name plates can be exchanged as desired .
- Optionally with house number, illuminated in white.
- Preparation (built-in speaker not included) for intercom possible.
- Optional with universal adapter for all commercially available built-in speakers.
- · Optional preparation (camera not included) for a camera.
- Cable access: Ø 14 mm (lateral right/left). Invisible cable routing through the stand element.
- The stand elements are made of aluminum profile, powder-coated in RAL color for screw mounting or for setting in concrete.