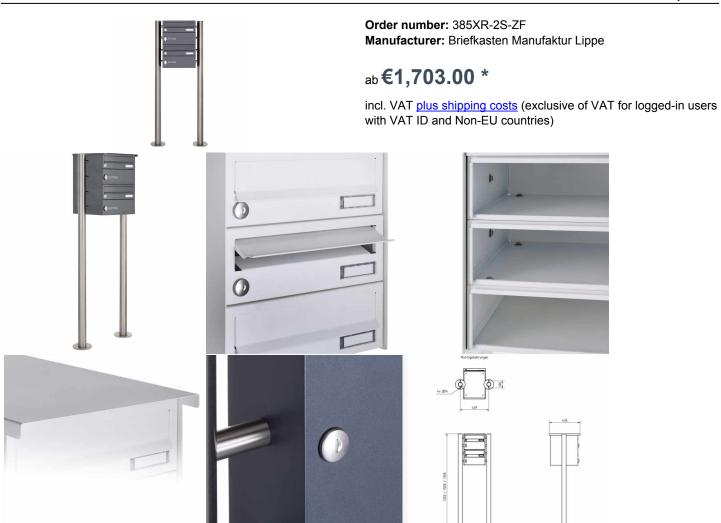

## 2-compartment Stainless steel mailbox freestanding Design BASIC Plus 385X ST R ZF - RAL of your choice

Modern free-standing letterbox for 2 parties made in Germany by Briefkasten Manufaktur.

The letterboxes are made of stainless steel V2A, powder coated in RAL color, the standing elements are made of weatherproof stainless steel V2A, ground. The very high quality workmanship and the sophisticated concept make this mailbox system our top seller. A rain drainage edge for optimal water protection, an insertion flap with rubber lip, the solid changeable name plate and the robust lock distinguish this free-standing letterbox. This letterbox is easy to clean and insensitive.

- 2-compartment free-standing letterbox made of stainless steel V2A, powder coated in RAL color
- The system is manufactured at Briefkasten Manufaktur. German quality production "Made in Germany".
- The mailboxes comply with DIN/EN 13724. Insertion size (3.5 cm x 26.5 cm) for C4 high, here fit even large letters without bending.
- Insertion flaps with noise-damping rubber lip for very quiet insertion of mail.
- Newspaper box with door and toggle lock, powder coated in RAL color. Laser inscription "ZEITUNG" in contrasting color.
- · Doors open from left to right.
- Incl. 2 keys with key number and change name plate under the access flap per mailbox.
- Incl. close-fitting side panel+rain cover made of stainless steel V2A, powder-coated in RAL color.
- The stand elements are made of 60.0 mm V2A stainless steel 1.4301, ground for screw mounting or for setting in concrete.

## **Abmessungen & Details**

| Number of parties:             | 2                                                                                                                                                                                                                                                  |
|--------------------------------|----------------------------------------------------------------------------------------------------------------------------------------------------------------------------------------------------------------------------------------------------|
| Item withdrawal:               | Front                                                                                                                                                                                                                                              |
| Base material:                 | Stainless steel                                                                                                                                                                                                                                    |
| Height single box in cm:       | 11,0                                                                                                                                                                                                                                               |
| Width single box in cm:        | 30,0                                                                                                                                                                                                                                               |
| Volume single box in liters:   | 12,0                                                                                                                                                                                                                                               |
| Height letter slot in cm:      | 3,5                                                                                                                                                                                                                                                |
| Width letter slot in cm:       | 26,5                                                                                                                                                                                                                                               |
| Height letterbox system in cm: | 44,0                                                                                                                                                                                                                                               |
| Width letterbox system in cm:  | 30,0                                                                                                                                                                                                                                               |
| Overall height in cm:          | 120,0   150,0   170,0                                                                                                                                                                                                                              |
| Total width in cm:             | 46,5                                                                                                                                                                                                                                               |
| Depth in cm:                   | 43,5                                                                                                                                                                                                                                               |
| Weight in kg:                  | 29,0                                                                                                                                                                                                                                               |
| Delivery condition:            | Delivery is made in blocks, stand elements / letterbox divided                                                                                                                                                                                     |
| Shipping information:          | Depending on the order volume, delivery is made by parcel shipment or bulky goods shipment. Partial deliveries are possible for products that can be disassembled (e.g., for floor-standing mailboxes, the stand & box can be shipped separately). |