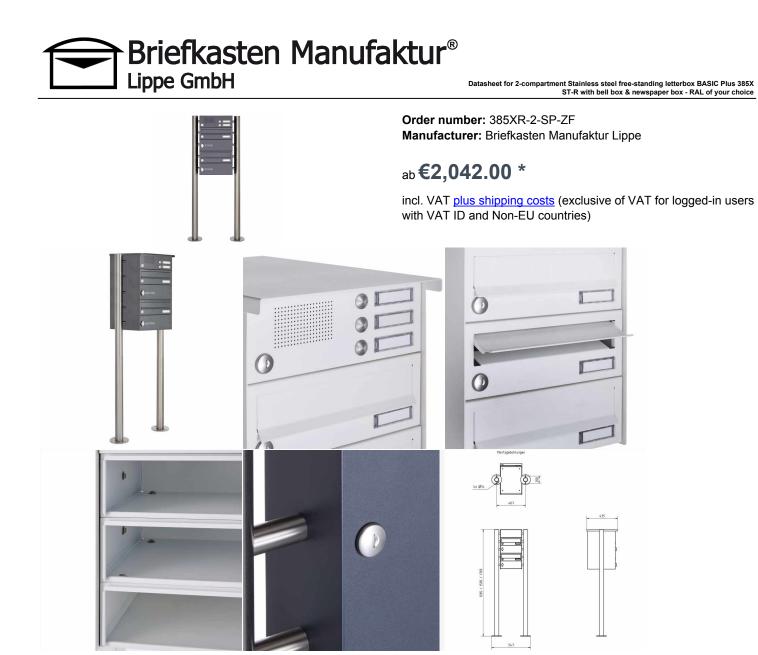

# 2-compartment Stainless steel free-standing letterbox Design BASIC Plus 385X ST R ZF with bell box - RAL of your choice

Modern free-standing letterbox for 2 parties made in Germany by Briefkasten Manufaktur.

The mailbox is made of stainless steel V2A, powder coated in RAL color, the stand elements are made of weather-resistant stainless steel V2A, ground. The very high quality workmanship and the sophisticated concept make this mailbox system our top seller. A rain drainage edge for optimal water protection, an insertion flap with rubber lip, the solid change name plate and the robust lock distinguish this free-standing letterbox. This mailbox is easy to clean and insensitive. The installation box allows easy mounting of a built-in speaker for an intercom system. Optionally, the mailbox is available with an integrated and preconfigured video intercom system from COMELIT.

## · 2-compartment free-standing letterbox made of stainless steel V2A, powder coated in RAL color

• The system is manufactured at Briefkasten Manufaktur. German quality production "Made in Germany".

• The letterbox complies with DIN/EN 13724. Insertion size (3.5 cm x 26.5 cm) for C4 crosswise, here fit even large letters without bending.

- Insertion flap with noise-damping rubber lip for very quiet insertion of mail.
- Newspaper compartment with door and toggle lock, powder coated in RAL color. Laser inscription "ZEITUNG" in contrasting color.
- Door opens from left to right.
- Incl. 2 keys with key number and change name plate under the throw-in flap.
- Incl. close-fitting side panel+rain cover made of stainless steel V2A, powder-coated in RAL color.
- The stand elements are made of 60.0 mm V2A stainless steel 1.4301, ground for screw mounting or for setting in concrete.
- Speech-bell part made of stainless steel V2A, powder coated in RAL color
- Speech perforation with universal adapter. (Intercom system/built-in loudspeaker not included).

• Universal adapter is suitable for all commercially available built-in speakers (Siedle, Ritto, TCS, Busch-Jäger, Gira, Legrand Bticino, ELCOM, Auerswald, Comelit and many more).

- Round stainless steel bell push button type: Grothe Protact, max. 24 V AC/DC, 1.5 A, IP 54 (pressure force limitation).
- Anti-vandalism The bell plate is dent and impact resistant, the plastic is flame retardant.

## Abmessungen & Details

| Number of parties:             | 2                                                                                                                                                                                                                                                     |
|--------------------------------|-------------------------------------------------------------------------------------------------------------------------------------------------------------------------------------------------------------------------------------------------------|
| Item withdrawal:               | Front                                                                                                                                                                                                                                                 |
| Base material:                 | Stainless steel                                                                                                                                                                                                                                       |
| Height single box in cm:       | 11,0                                                                                                                                                                                                                                                  |
| Width single box in cm:        | 30,0                                                                                                                                                                                                                                                  |
| Volume single box in liters:   | 12,0                                                                                                                                                                                                                                                  |
| Height letter slot in cm:      | 3,5                                                                                                                                                                                                                                                   |
| Width letter slot in cm:       | 26,5                                                                                                                                                                                                                                                  |
| Height letterbox system in cm: | : 55,0                                                                                                                                                                                                                                                |
| Width letterbox system in cm:  | 30,0                                                                                                                                                                                                                                                  |
| Overall height in cm:          | 120,0   150,0   170,0                                                                                                                                                                                                                                 |
| Total width in cm:             | 46,5                                                                                                                                                                                                                                                  |
| Depth in cm:                   | 43,5                                                                                                                                                                                                                                                  |
| Weight in kg:                  | 38,0                                                                                                                                                                                                                                                  |
| Delivery condition:            | Delivery is made in blocks, stand elements / letterbox divided                                                                                                                                                                                        |
| Shipping information:          | Depending on the order volume, delivery is made by parcel shipment or bulky goods shipment.<br>Partial deliveries are possible for products that can be disassembled (e.g., for floor-standing mailboxes, the stand & box can be shipped separately). |