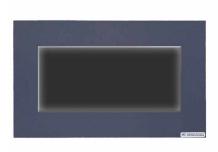

## Stainless steel front panel for flush mounting of GIRA System 106 - 2-compartment prepared - RAL at choice

This front panel is used for flush mounting of the GIRA System 106. The Gira System 106 can be used seamlessly in a flush design. The preparation is intended for 2 pieces GIRA 106 system modules. The modules can be used flush-mounted due to the simple holding system (GIRA surface-mounted housing 5502910 required!).

- Front panel made of 2 mm stainless steel V2A 1.4301, powder-coated in RAL color of choice.
- Invisible fastening with bolts on the back.
- Recommended cut-out dimension: H 255mm x W 145mm x D 50mm.
- WITHOUT GIRA system components!