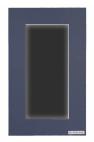

## Stainless steel front panel for flush mounting of GIRA System 106 - 2-compartment prepared - RAL at choice

This front panel is used for flush mounting of the GIRA System 106. The Gira System 106 can be used seamlessly in a flush design. The preparation is intended for 2 pieces GIRA 106 system modules. The modules can be used flush-mounted due to the simple holding system (GIRA surface-mounted housing 5502910 required!).

- Front panel made of 2 mm stainless steel V2A 1.4301, powder-coated in RAL color of choice.
- Invisible fastening with bolts on the back.
- Recommended cut-out dimension: H 255mm x W 145mm x D 50mm.
- WITHOUT GIRA system components!