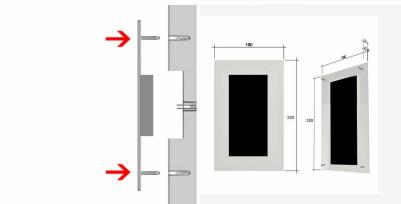

## Stainless steel front panel for flush mounting of GIRA System 106 - 2-compartment prepared - RAL at choice

This front panel is used for flush mounting of the GIRA System 106. The Gira System 106 can be used seamlessly in a flush design. The preparation is intended for 2 pieces GIRA 106 system modules. The modules can be used flush-mounted due to the simple holding system (GIRA surface-mounted housing 5502910 required!).

- Front panel made of 2 mm stainless steel V2A 1.4301, powder-coated in RAL color of choice.
- Invisible fastening with bolts on the back.
- Recommended cut-out dimension: H 255mm x W 145mm x D 50mm.
- WITHOUT GIRA system components!

## **Abmessungen & Details**

Base material:Stainless steelHeight in cm:30,0Width in cm:19,0Depth in cm:3,5

Weight in kg: 2,0

**Delivery condition:** Delivery is assembled

Depending on the order volume, delivery is made by parcel shipment or bulky goods shipment. Partial deliveries