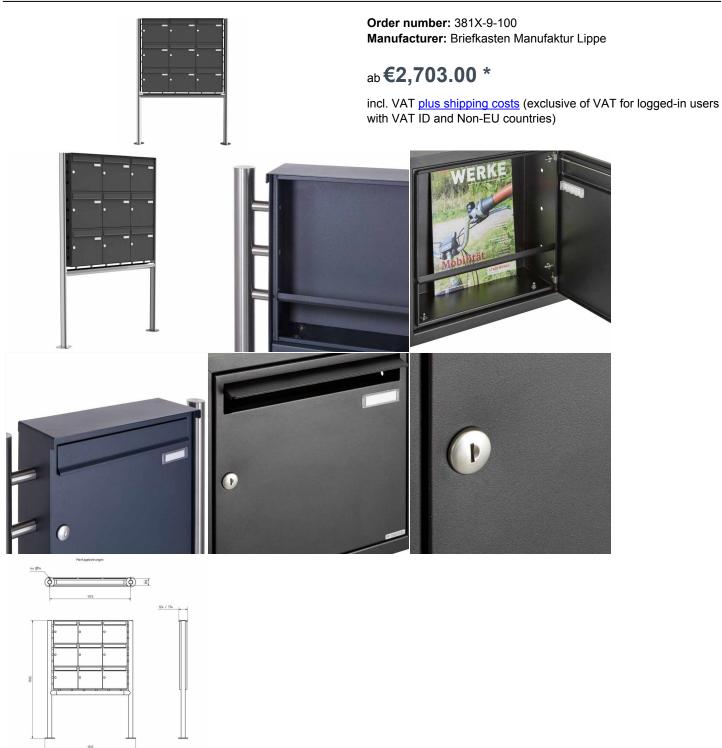

## 9-compartment 3x3 stainless steel free-standing letterbox Design BASIC Plus 381X ST-R - RAL of your choice

Modern free-standing letterbox for 9 parties - made in Germany by Briefkasten Manufaktur.

The letterboxes are made of stainless steel V2A, powder coated in RAL color, the stand elements are made of weather-resistant stainless steel V2A, ground. The very high quality workmanship and the sophisticated concept make this free-standing letterbox our top seller. A rain drainage edge for optimal water protection, a continuous rubber lip for quiet insertion, the solid interchangeable name plate, a practical mail holding bracket and the very robust lock distinguish this free-standing letterbox. The side panel with protruding rain cover made of stainless steel V2A offers optimum protection against the weather and guarantees a very long service life.

The letterboxes of the BASIC Plus collection are characterized by the consistent use of stainless steel V2A. The result is a very high durability and sustainability. The design has been developed by our own engineers with a view to high flexibility or modularity, easy spare parts assembly and uncomplicated self-assembly. Spare parts are directly available for all BASIC Plus units.

- 9-compartment free-standing letterbox made of stainless steel V2A, powder coated in RAL color
- The system is manufactured at Briefkasten Manufaktur. German quality production "Made in Germany".
- The mailboxes comply with DIN/EN 13724. Insertion size (3.5 cm x 32.5 cm) for C4 crosswise, here fit even large letters without bending.
- Insertion flap with noise-damping rubber seal for very quiet insertion of mail.
- The door can be opened from left to right.
- Incl. 2 keys with key number, changeable name plate (type 2) under the access flap and mail retainer.
- Large capacity due to optional mailbox depth +50 mm = approx. 17 I. Suitable for companies and households with very large mail volumes.
- Incl. side cover + rain roof made of stainless steel V2A, powder coated in RAL color.
- The stand elements / crossbar are made of 60.3 mm V2A stainless steel 1.4301, ground for screw mounting or for setting in concrete.