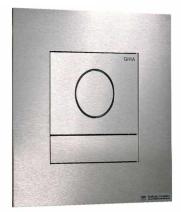

# Stainless steel front panel for flush mounting of GIRA System 106 - 1-

### compartment prepared

This front panel is used for flush mounting of GIRA System 106. The Gira System 106 can be used seamlessly in a flush design. The preparation is intended for 1 piece GIRA 106 system modules. The modules can be used flush-mounted due to the simple holding system (GIRA surface-mounted housing 5501910 required!).

• Front panel made of 2 mm stainless steel V2A 1.4301, 240 grain ground.

• Invisible fixing with bolts on the back.

- Recommended cut-out dimension: H 143mm x W 143mm x D 50mm.
- WITHOUT GIRA system components!