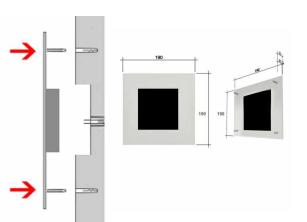

• Front panel made of 2 mm stainless steel V2A 1.4301, 240 grain ground.

• Invisible fixing with bolts on the back.

- Recommended cut-out dimension: H 143mm x W 143mm x D 50mm.
- WITHOUT GIRA system components!

#### Abmessungen & Details

| Base material:      | Stainless steel                                                                                     |
|---------------------|-----------------------------------------------------------------------------------------------------|
| Height in cm:       | 19,0                                                                                                |
| Width in cm:        | 19,0                                                                                                |
| Depth in cm:        | 3,5                                                                                                 |
| Weight in kg:       | 2,0                                                                                                 |
| Delivery condition: | Delivery is assembled                                                                               |
|                     | Depending on the order volume, delivery is made by parcel shipment or bulky goods shipment. Partial |