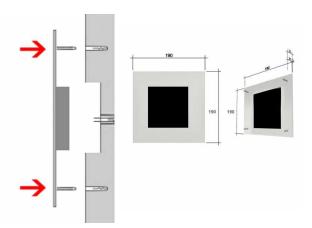

- Front panel made of 2 mm stainless steel V2A 1.4301, powder-coated in RAL color of choice.
- · Invisible fastening with bolts on the back.
- Recommended cut-out dimension: H 143mm x W 143mm x D 50mm.
- WITHOUT GIRA system components!

## **Abmessungen & Details**

Base material:Stainless steelHeight in cm:19,0Width in cm:19,0Depth in cm:3,5Weight in kg:2,0

**Delivery condition:** Delivery is assembled

Depending on the order volume, delivery is made by parcel shipment or bulky goods shipment. Partial