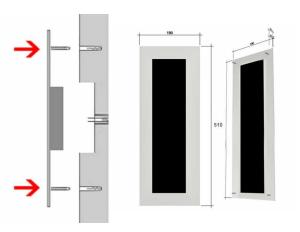

- Front panel made of 2 mm stainless steel V2A 1.4301, powder-coated in RAL color of choice.
- · Invisible fastening with bolts on the back.
- Recommended cut-out dimensions: H 465mm x W 145mm x D 50mm.
- WITHOUT GIRA system components!

## Abmessungen & Details

Base material:Stainless steelHeight in cm:51,0Width in cm:19,0Depth in cm:3,5Weight in kg:2,0

**Delivery condition:** Delivery is assembled

Depending on the order volume, delivery is made by parcel shipment or bulky goods shipment. Partial