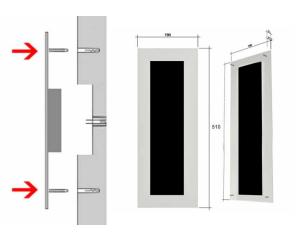

- Front panel made of 2 mm stainless steel V2A 1.4301, 240 grain ground.
- · Invisible fixing with bolts on the back.
- Recommended cut-out dimensions: H 465mm x W 145mm x D 50mm.
- Optionally vertical or horizontal, so that the grinding pattern of the GIRA modules is suitable.
- WITHOUT GIRA system components!

## **Abmessungen & Details**

Base material:Stainless steelHeight in cm:51,0Width in cm:19,0Depth in cm:3,5

Weight in kg: 2,0

**Delivery condition:** Delivery is assembled

Depending on the order volume, delivery is made by parcel shipment or bulky goods shipment. Partial