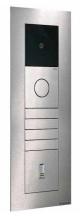

## Stainless steel front panel for flush mounting of GIRA System 106 - 4-compartment prepared

This front panel is used for flush mounting of the GIRA System 106. The Gira System 106 can be used seamlessly in a flush design. The preparation is intended for 4 pieces GIRA 106 system modules. The modules can be used flush-mounted due to the simple holding system (GIRA surface-mounted housing 5504910 required!).

- Front panel made of 2 mm stainless steel V2A 1.4301, 240 grain ground.
- · Invisible fixing with bolts on the back.
- Recommended cut-out dimensions: H 465mm x W 145mm x D 50mm.
- Optionally vertical or horizontal, so that the grinding pattern of the GIRA modules is suitable.
- WITHOUT GIRA system components!

## Important information

Camera or intercom preparation

The intercom systems must be connected by an electrician. Contact your trusted electrician for planning, mounting and installation.