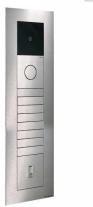

## Stainless steel front panel for flush mounting of GIRA System 106 - 5-compartment prepared

This front panel is used for flush mounting of the GIRA System 106. The Gira System 106 can be used seamlessly in a flush design. The preparation is intended for 5 pieces GIRA 106 system modules. The modules can be used flush-mounted due to the simple holding system (GIRA surface-mounted housing 5505910 required!).

- Front panel made of 2 mm stainless steel V2A 1.4301, 240 grain ground.
- · Invisible fixing with bolts on the back.
- Recommended cut-out dimensions: H 465mm x W 145mm x D 50mm.
- Optionally vertical or horizontal, so that the grinding pattern of the GIRA modules is suitable.
- WITHOUT GIRA system components!