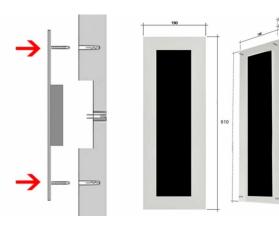

- Front panel made of 2 mm stainless steel V2A 1.4301, 240 grain ground.
- · Invisible fixing with bolts on the back.
- Recommended cut-out dimensions: H 465mm x W 145mm x D 50mm.
- Optionally vertical or horizontal, so that the grinding pattern of the GIRA modules is suitable.
- WITHOUT GIRA system components!

## **Abmessungen & Details**

Base material: Stainless steel

 Height in cm:
 61,0

 Width in cm:
 19,0

 Depth in cm:
 3,5

 Weight in kg:
 2,0

**Delivery condition:** Delivery is assembled

Depending on the order volume, delivery is made by parcel shipment or bulky goods shipment. Partial