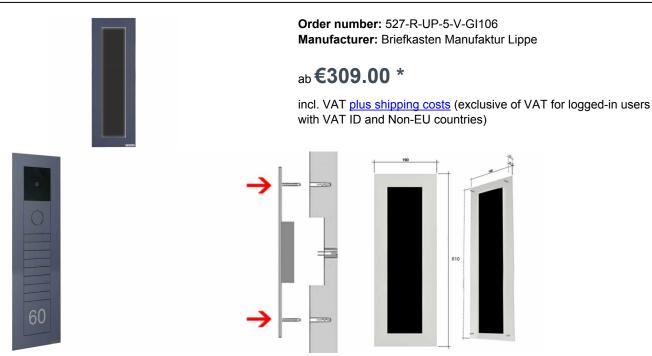

## Stainless steel front panel for flush mounting of GIRA System 106 - 5compartment prepared - RAL of your choice

This front panel is used for flush mounting of the GIRA System 106. The Gira System 106 can be used seamlessly in a flush design. The preparation is intended for 5 pieces GIRA 106 system modules. The modules can be used flush-mounted due to the simple holding system (GIRA surface-mounted housing 5505910 required!).

• Front panel made of 2 mm stainless steel V2A 1.4301, powder-coated in RAL color of choice.

• Invisible fastening with bolts on the back.

• Recommended cut-out dimension: H 575mm x W 145mm x D 50mm.

WITHOUT GIRA system components!

#### **Abmessungen & Details**

| Base material:        | Stainless steel                                                                                                                                                                                                       |
|-----------------------|-----------------------------------------------------------------------------------------------------------------------------------------------------------------------------------------------------------------------|
| Height in cm:         | 61,0                                                                                                                                                                                                                  |
| Width in cm:          | 19,0                                                                                                                                                                                                                  |
| Depth in cm:          | 3,5                                                                                                                                                                                                                   |
| Weight in kg:         | 2,0                                                                                                                                                                                                                   |
| Delivery condition:   | Delivery is assembled                                                                                                                                                                                                 |
| Shipping information: | Depending on the order volume, delivery is made by parcel shipment or bulky goods shipment. Partial<br>deliveries are possible for products that can be disassembled (e.g., for floor-standing mailboxes, the stand & |