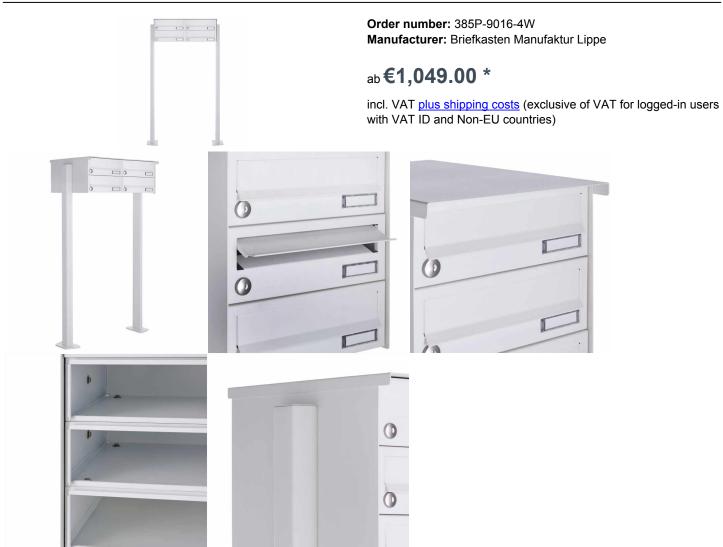

## 4-compartment 2x2 free-standing letterbox Design BASIC 385P-9016 ST-T - RAL 9016 traffic white

Modern free-standing letterbox for 4 parties made in Germany by Briefkasten Manufaktur.

The letterboxes are made of galvanized steel, powder-coated in RAL 9016 traffic white, the stand elements are made of anodized aluminum profile, powder-coated in RAL 9016 traffic white and are solidly manufactured and at the same time very elegant. A close-fitting side panel with rain cover and the rain gutters for optimal water protection, a throw-in flap with rubber lip, the solid change name plate and the robust lock distinguish this free-standing letterbox. This mailbox is easy to clean and insensitive. Thanks to the construction method, self-assembly is uncomplicated.

- · 4-compartment free-standing letterbox completely powder-coated in RAL 9016 traffic white fine structure matt
- The system is created at the letterbox manufactory. German quality production "Made in Germany".
- The mailboxes are made of galvanized steel, powder coated in RAL 9016 traffic white fine structure matt and comply with DIN/EN 13724. Insertion size (3.5 cm x 26.5 cm) for C4 high, here fit even large letters without bending.
- Insertion flaps with noise-damping rubber lip for very quiet insertion of mail.
- The doors can be opened from left to right.
- Incl. 2 keys with key number and change name plate under the access flap per mailbox.
- Incl. close-fitting side panel + rain cover made of stainless steel V2A, powder-coated in RAL 9016 traffic white fine structure matt.
- The stand elements are made of aluminum profile, powder coated in RAL 9016 traffic white fine structure, matt for screw mounting or for setting in concrete.

## Abmessungen & Details

| Number of parties:            | 4                                                                                                                                                                                                                                                  |
|-------------------------------|----------------------------------------------------------------------------------------------------------------------------------------------------------------------------------------------------------------------------------------------------|
| Item withdrawal:              | Front                                                                                                                                                                                                                                              |
| Base material:                | Steel galvanized, Aluminum                                                                                                                                                                                                                         |
| Height single box in cm:      | 11,0                                                                                                                                                                                                                                               |
| Width single box in cm:       | 30,0                                                                                                                                                                                                                                               |
| Volume single box in liters:  | 12,0                                                                                                                                                                                                                                               |
| Height letter slot in cm:     | 3,5                                                                                                                                                                                                                                                |
| Width letter slot in cm:      | 26,5                                                                                                                                                                                                                                               |
| Height letterbox system in cm | : 22,0                                                                                                                                                                                                                                             |
| Width letterbox system in cm: | 60,0                                                                                                                                                                                                                                               |
| Overall height in cm:         | 120,0   160,0                                                                                                                                                                                                                                      |
| Total width in cm:            | 70,0                                                                                                                                                                                                                                               |
| Depth in cm:                  | 43,5                                                                                                                                                                                                                                               |
| Weight in kg:                 | 46,0                                                                                                                                                                                                                                               |
| Delivery condition:           | Delivery is made in blocks, stand elements / letterbox divided                                                                                                                                                                                     |
| Shipping information:         | Depending on the order volume, delivery is made by parcel shipment or bulky goods shipment. Partial deliveries are possible for products that can be disassembled (e.g., for floor-standing mailboxes, the stand & box can be shipped separately). |