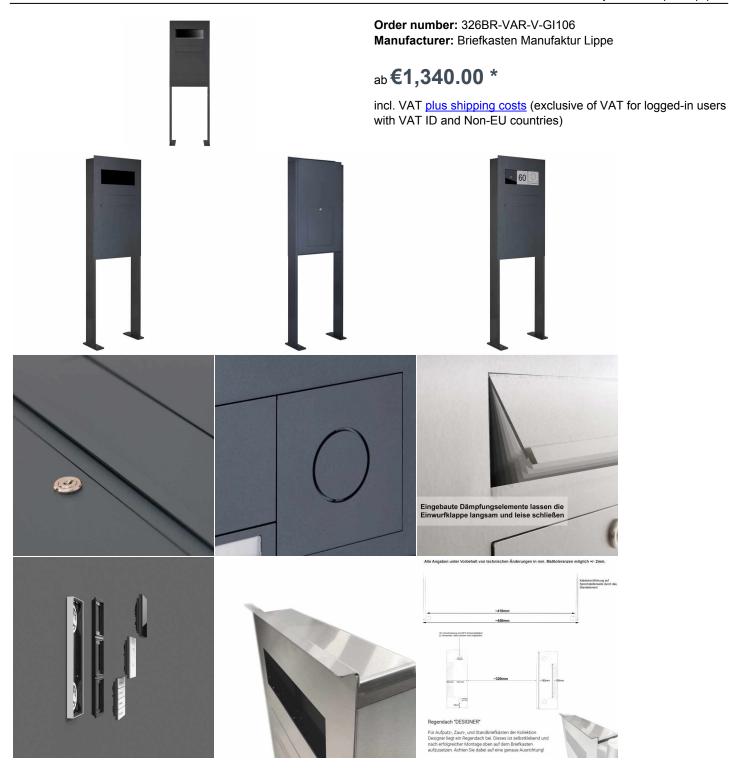

- The mailbox is made of 2mm stainless steel V2A 1.4301, powder coated in RAL color.
- Rear mail removal door 240 mm x 300 mm, to open from top to bottom. Incl. 2 keys with key number.
- Mail slot from front, dimensions of slot: W 32 cm x H 6.3 cm, C4 landscape. Very large letters fit in here without bending.
- With built-in damping elements, these let the insertion flap close slowly and quietly.
- The W 20 mm x D 100 mm columns are made of 2mm stainless steel V2A 1.4301, powder coated in RAL color for setting in concrete or screw mounting. Invisible cable routing through the columns.
- WITHOUT GIRA system components!

## Water protection

In order to achieve optimum water protection for your mail, the mailbox or mailbox system should be located under a canopy if possible. If you place this installation completely free, it is recommended to use a rain canopy. Close-fitting self-adhesive rain canopy enclosed

### Abmessungen & Details

Shipping information:

| Number of parties:           | 1                                                                                                   |
|------------------------------|-----------------------------------------------------------------------------------------------------|
| Item withdrawal:             | Back                                                                                                |
| Base material:               | Stainless steel                                                                                     |
| Height single box in cm:     | 71,0   75,0                                                                                         |
| Width single box in cm:      | 41,0   45,0                                                                                         |
| Volume single box in liters: | 21,0                                                                                                |
| Height letter slot in cm:    | 6,3                                                                                                 |
| Width letter slot in cm:     | 32,0                                                                                                |
| Overall height in cm:        | 140,0   150,0   160,0                                                                               |
| Total width in cm:           | 45,0                                                                                                |
| Depth in cm:                 | 10,0                                                                                                |
| Weight in kg:                | 35,0                                                                                                |
| Delivery condition:          | Delivery is made in blocks, stand elements / letterbox divided                                      |
|                              | Depending on the order volume, delivery is made by parcel shipment or bulky goods shipment. Partial |