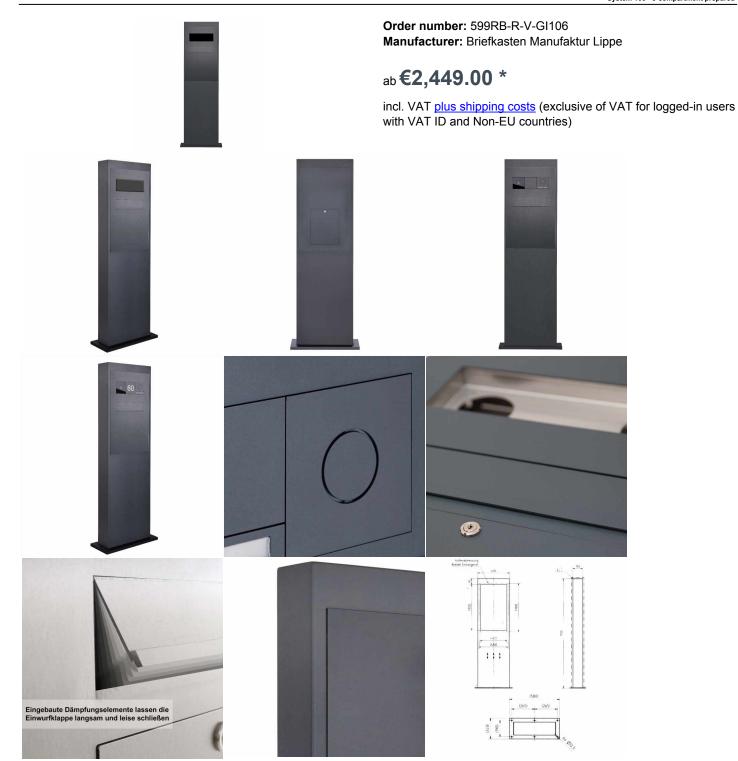

# Stainless steel mailbox column Designer BIG - RAL at choice - removal rear - GIRA System 106 3-compartment prepared

High-quality manufactured letterbox column with rear removal of the brand Briefkasten Manufaktur made of stainless steel, powder coated in RAL color. Gira System 106 can be used seamlessly in flush design. The preparation is intended for 3 pieces GIRA 106 system modules. The modules can be used flush with the surface thanks to the simple holding system (surface-mounted housing 5503910 required!).

This is a real eye-catcher among the letterboxes. Clear lines and no-frills design characterize the designer mailbox with GIRA System 106. Our products have a high value, reliable functionality and their own identity. Made by Briefkasten Manufaktur. • The mailbox module is made of 2mm stainless steel V2A 1.4301, powder coated in RAL color.

• The mailbox module is made of zinn stamless steel vzA 1.4501, powder coaled in KAL color.

- Rear mail removal door 240 mm x 300 mm, to open from top to bottom. Incl. 2 keys with key number.
- Mail slot from front, dimensions of slot: W 32 cm x H 6.3 cm, C4 landscape. Very large letters fit in here without bending.
- From now on with built-in damping elements, these let the insertion flap close slowly and quietly.
- The fully welded column is made of 2mm stainless steel V2A 1.4301, powder coated in RAL color. Construction height is 1.70 m.
- The pillar is equipped with a base plate made of VA. This is 10 mm thick and is finished with a cover plate. See pictures.

#### Abmessungen & Details

| Number of parties:           | 1                                                                                                                                    |
|------------------------------|--------------------------------------------------------------------------------------------------------------------------------------|
| Item withdrawal:             | Back                                                                                                                                 |
| Base material:               | Stainless steel                                                                                                                      |
| Height single box in cm:     | 71,0   75,0                                                                                                                          |
| Width single box in cm:      | 41,0   45,0                                                                                                                          |
| Volume single box in liters: | : 31,0                                                                                                                               |
| Height letter slot in cm:    | 6,3                                                                                                                                  |
| Width letter slot in cm:     | 32,0                                                                                                                                 |
| Overall height in cm:        | 170,0                                                                                                                                |
| Total width in cm:           | 49.0 (footplate 58.0)                                                                                                                |
| Depth in cm:                 | 15.0 (footplate 24.0)                                                                                                                |
| Weight in kg:                | 65,0                                                                                                                                 |
| Delivery condition:          | Delivery is assembled                                                                                                                |
| Shipping information:        | Delivery by forwarding agent on one-way pallet. Before delivery, the forwarding agent will contact you by phone to arrange the date. |