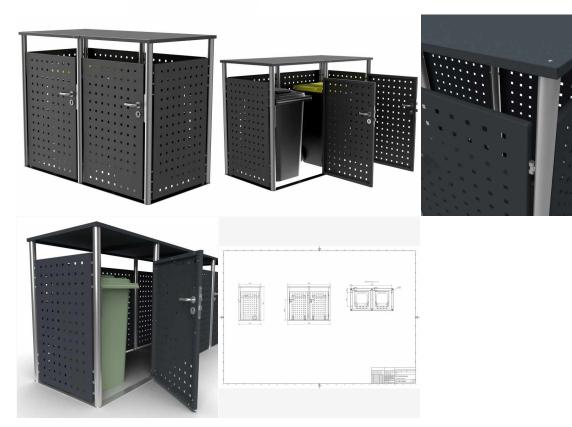

## Stainless steel dustbin box BASIC 750V1 - 2-fach - RAL at choice

High-quality manufactured 2-fach garbage can box with elegant round tube stand elements completely made of stainless steel V2A 1.4301. The stand elements are made of stainless steel, ground, the cladding sheets and the rain roof are made of stainless steel, powder-coated in RAL color. This garbage can box convinces by an extremely long life span, equipment elements from the upper class as well as a short delivery time. If an elegant solution is sought to accommodate garbage bins near a property, then this stainless steel garbage can box is the answer. Whether in the garden, driveway or yard, unattractive trash cans disappear in a trash can enclosure. The cladding sheets decorated with cutouts hide the waste garbage cans placed behind them and still allow a view.Due to the clever surface design, the actual purpose of the trash can box is not seen. When using other architectural elements (fence, mailbox, house number) of the Mailbox Manufaktur, the trash box blends harmoniously into the overall architecture.

Thanks to standard door handle comfortable access to each garbage can is guaranteed. At the same time, each door handle can be equipped with your own cylinder lock (door locking system). The height of the garbage can box is dimensioned in such a way that a garbage bag can easily be thrown in without having to move the garbage can out of the garbage can box. The trash can enclosure is suitable for all standard household trash can sizes (120-240 liters).

- 2-fach Garbage can box made of stainless steel V2A 1.4301.
- Covering plates and rain roof made of stainless steel V2A 1.4301, powder coated in RAL color.
- The garbage can box is handmade at Briefkasten Manufaktur. German quality production "Made in Germany".
- Reinforced stainless steel door, ground with solid stainless steel hinges.
- Door handle (inside and outside) made of stainless steel, polished with key rosette (without cylinder lock) for installation of a cylinder lock.
- Rain canopy made of stainless steel, powder coated in RAL color.
- The columns are made of 60.3 mm stainless steel V2A 1.4301, ground.
- Base plate made of 5mm stainless steel, ground.

## Abmessungen & Details

Base material: Stainless steel

Trash can size: 120 liters, 240 liters

Overall height in cm: 141,0
Total width in cm: 178,4
Depth in cm: 93,0
Weight in kg: 65,0

**Delivery condition:** Delivery is assembled