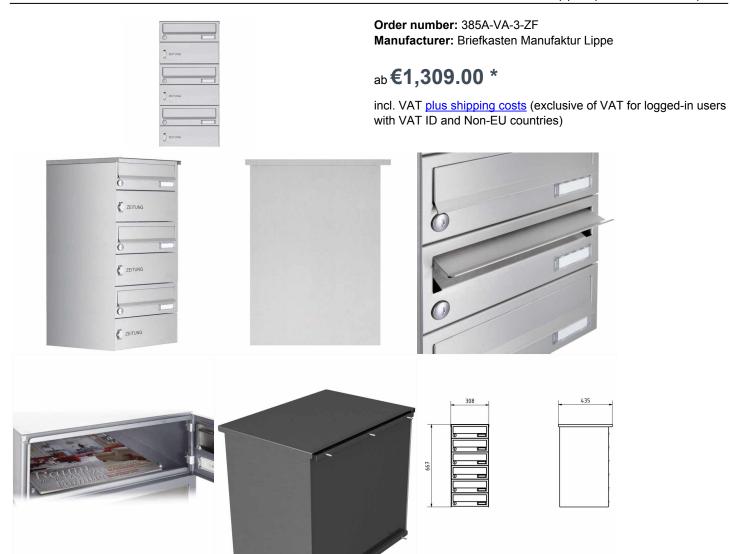

## 3-compartment Surface mounted mailbox system Design BASIC 385A VA with newspaper compartment - stainless steel V2A polished

Modern surface-mounted mailbox system for 3 parties made in Germany by Briefkasten Manufaktur.

The mailbox system is completely made of stainless steel V2A, polished. A close-fitting side panel with rain cover and the rain gutters for optimal water protection, a throw-in flap with rubber lip, the solid changeable name plate and the robust lock distinguish this mailbox system. This mailbox is easy to clean and insensitive.

Thanks to the construction method, self-assembly is uncomplicated.

- · 3-compartment Surface-mounted letterbox system completely made of stainless steel V2A, polished
- The system is created at the letterbox manufactory. German quality production "Made in Germany".
- The letterboxes made of stainless steel V2A, polished comply with DIN/EN 13724. Insertion size (3.5 cm x 26.5 cm) for C4 high, here fit even large letters without bending.
- Insertion flaps with noise-damping rubber lip for very quiet insertion of mail.
- Newspaper compartment with door and toggle lock made of stainless steel V2A 1.4301, ground. Laser inscription "ZEITUNG" black.
- Doors open from left to right.
- Incl. 2 keys with key number and change name plate under the access flap per mailbox.
- Incl. close-fitting side panel+rain cover made of stainless steel V2A, ground.
- · Incl. mounting material for wall mounting.

## **Abmessungen & Details**

| Number of parties:            | 3                                                                                                                                                                                                                                                  |
|-------------------------------|----------------------------------------------------------------------------------------------------------------------------------------------------------------------------------------------------------------------------------------------------|
| Item withdrawal:              | Front                                                                                                                                                                                                                                              |
| Base material:                | Stainless steel                                                                                                                                                                                                                                    |
| Height single box in cm:      | 11,0                                                                                                                                                                                                                                               |
| Width single box in cm:       | 30,0                                                                                                                                                                                                                                               |
| Volume single box in liters:  | 12,0                                                                                                                                                                                                                                               |
| Height letter slot in cm:     | 3,5                                                                                                                                                                                                                                                |
| Width letter slot in cm:      | 26,5                                                                                                                                                                                                                                               |
| Height letterbox system in cm | : 66,0                                                                                                                                                                                                                                             |
| Width letterbox system in cm: | 30,0                                                                                                                                                                                                                                               |
| Depth in cm:                  | 43,5                                                                                                                                                                                                                                               |
| Weight in kg:                 | 35,0                                                                                                                                                                                                                                               |
| Delivery condition:           | Delivery is completely assembled                                                                                                                                                                                                                   |
| Shipping information:         | Depending on the order volume, delivery is made by parcel shipment or bulky goods shipment. Partial deliveries are possible for products that can be disassembled (e.g., for floor-standing mailboxes, the stand & box can be shipped separately). |