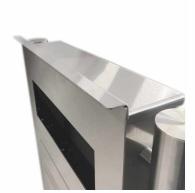

### • Designer stainless steel mailbox free-standing made of 2 mm stainless steel V2A 1.4301, front panel powder-coated in RAL color.

- The mailbox free-standing is created at the mailbox manufactory. German quality production "Made in Germany".
- no visible screw or rivet.
- Fronts side post-withdrawal door 240 mm x 300 mm, to open from top to bottom. Including 2 key with key number.
- Settling from the front, throw-in size B 24 cm x H 3.5 cm suitable for C4.
- including throw-in damping, this makes the throw-in flap slowly and quietly close.
- Optional name lettering, lasered approx. 10mm high.
- Optional house number label, lasered approx. 100mm high.
- waste bucket- waste container made of stainless steel V2A 1.4301, powder-coated in RAL color
- Lid stainless steel V2A 1.4301, powder-coated in RAL color, optional with ashtray.
- capacity of approx. 45 liters, the opening (270mm x 180mm) guarantees the comfortable throw-in of waste.
- Setting and slightly changing the plastic sack: unlock and lose weight, remove the front sheet, change the plastic sack.
- water drain corners in the ground prevent a water accumulation in the container.
- Optional pictograms/lettering possible.
- The stand columns consist of 60.3 mm stainless steel V2A 1,4301, sanded for screw mounting or for concreting.

#### Important information:

In order to achieve optimal water protection of your post, the mailbox or the mailbox system should be under a canopy if possible. If you set up this system completely freely, it is recommended to use a rain roof. Connected self-adhesive rain roof included. The post is only protected from moisture and pollution when the flap is completely thrown and closed. In certain extreme weather conditions, water can still occur (according to DIN EN 13724 to 1ccm). This is not a reason for complaint.