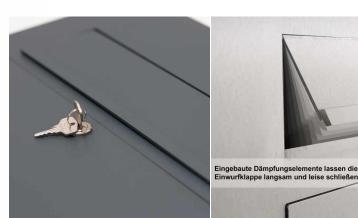

### • Designer stainless steel mailbox free-standing made of 2 mm stainless steel V2A 1.4301, front panel powder-coated in RAL color.

- The mailbox free-standing is created at the mailbox manufactory. German quality production "Made in Germany".
- no visible screw or rivet.
- Fronts side post-withdrawal door 240 mm x 300 mm, to open from top to bottom. Including 2 key with key number.
- Settling from the front, throw-in size B 24 cm x H 3.5 cm suitable for C4.
- including throw-in damping, this makes the throw-in flap slowly and quietly close.
- Optional name lettering, lasered approx. 10mm high.
- Optional house number label, lasered approx. 100mm high.
- waste bucket- waste container made of stainless steel V2A 1.4301, powder-coated in RAL color
- Lid stainless steel V2A 1.4301, powder-coated in RAL color, optional with ashtray.
- capacity of approx. 45 liters, the opening (270mm x 180mm) guarantees the comfortable throw-in of waste.
- Setting and slightly changing the plastic sack: unlock and lose weight, remove the front sheet, change the plastic sack.
- water drain corners in the ground prevent a water accumulation in the container.
- Optional pictograms/lettering possible.
- The stand columns consist of 60.3 mm stainless steel V2A 1,4301, sanded for screw mounting or for concreting.