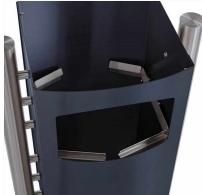

The dimensions of the waste container enable a capacity of approx. 45 liters, the opening guarantees the comfortable throw-in of waste. Due to the well thought-out garbage sack (see video), the waste container is constructed without visible screw connection and rivets.

### • Designer stainless steel mailbox free-standing made of 2 mm stainless steel V2A 1.4301, front panel powder-coated in RAL color.

- The mailbox free-standing is created at the mailbox manufactory. German quality production "Made in Germany".
- no visible screw or rivet.
- Fronts side post-withdrawal door 240 mm x 300 mm, to open from top to bottom. Including 2 key with key number.
- Settling from the front, throw-in size B 24 cm x H 3.5 cm suitable for C4.
- including throw-in damping, this makes the throw-in flap slowly and quietly close.
- Optional name lettering, lasered approx. 10mm high.
- Optional house number label, lasered approx. 100mm high.
- waste bucket- waste container made of stainless steel V2A 1.4301, powder-coated in RAL color
- Lid stainless steel V2A 1.4301, powder-coated in RAL color, optional with ashtray.
- capacity of approx. 45 liters, the opening (270mm x 180mm) guarantees the comfortable throw-in of waste.
- Setting and slightly changing the plastic sack: unlock and lose weight, remove the front sheet, change the plastic sack.
- water drain corners in the ground prevent a water accumulation in the container.
- Optional pictograms/lettering possible.
- The stand columns consist of 60.3 mm stainless steel V2A 1,4301, sanded for screw mounting or for concreting.