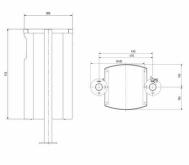

#### Abmessungen & Details

| Number of parties:           | 1                                                                                                                                                                                                                                                  |
|------------------------------|----------------------------------------------------------------------------------------------------------------------------------------------------------------------------------------------------------------------------------------------------|
| Item withdrawal:             | Front                                                                                                                                                                                                                                              |
| Base material:               | Stainless steel                                                                                                                                                                                                                                    |
| Height single box in cm:     | 51,0   55,0                                                                                                                                                                                                                                        |
| Width single box in cm:      | 31,0   35,0                                                                                                                                                                                                                                        |
| Volume single box in liters: | : BK 16.0   FROM 45.0                                                                                                                                                                                                                              |
| Height letter slot in cm:    | 3,5                                                                                                                                                                                                                                                |
| Width letter slot in cm:     | 24,0                                                                                                                                                                                                                                               |
| Overall height in cm:        | 170,0                                                                                                                                                                                                                                              |
| Total width in cm:           | 51,5                                                                                                                                                                                                                                               |
| Depth in cm:                 | 10,0                                                                                                                                                                                                                                               |
| Weight in kg:                | 48,0                                                                                                                                                                                                                                               |
| Delivery condition:          | Delivery is made in blocks, stand elements / letterbox divided                                                                                                                                                                                     |
| Shipping information:        | Depending on the order volume, delivery is made by parcel shipment or bulky goods shipment. Partial deliveries are possible for products that can be disassembled (e.g., for floor-standing mailboxes, the stand & box can be shipped separately). |