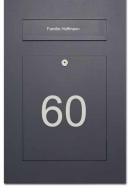

### • Designer stainless steel mailbox free-standing made of 2 mm stainless steel V2A 1.4301, front panel powder-coated in RAL color.

- The mailbox free-standing is created at the mailbox manufactory. German quality production "Made in Germany".
- no visible screw or rivet.
- Fronts side post-withdrawal door 240 mm x 300 mm, to open from top to bottom. Including 2 key with key number.
- Settling from the front, throw-in size B 24 cm x H 3.5 cm suitable for C4.
- including throw-in damping, this makes the throw-in flap slowly and quietly close.
- Optional name lettering, lasered approx. 10mm high.
- Optional house number label, lasered approx. 100mm high.
- waste bucket- waste container made of stainless steel V2A 1.4301, powder-coated in RAL color
- Lid stainless steel V2A 1.4301, powder-coated in RAL color, optional with ashtray.
- capacity of approx. 45 liters, the opening (270mm x 180mm) guarantees the comfortable throw-in of waste.
- Setting and slightly changing the plastic sack: unlock and lose weight, remove the front sheet, change the plastic sack.
- water drain corners in the ground prevent a water accumulation in the container.
- Optional pictograms/lettering possible.
- The stand columns consist of 60.3 mm stainless steel V2A 1,4301, sanded for screw mounting or for concreting.