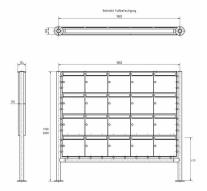

## Abmessungen & Details

| Abiliessungen & Details        |                                                                                                                                                                                                                                                    |
|--------------------------------|----------------------------------------------------------------------------------------------------------------------------------------------------------------------------------------------------------------------------------------------------|
| Number of parties:             | 20                                                                                                                                                                                                                                                 |
| Item withdrawal:               | Front                                                                                                                                                                                                                                              |
| Base material:                 | Stainless steel                                                                                                                                                                                                                                    |
| Height single box in cm:       | 33,0                                                                                                                                                                                                                                               |
| Width single box in cm:        | 35,5                                                                                                                                                                                                                                               |
| Volume single box in liters:   | 12,0   17,0                                                                                                                                                                                                                                        |
| Height letter slot in cm:      | 3,5                                                                                                                                                                                                                                                |
| Width letter slot in cm:       | 32,5                                                                                                                                                                                                                                               |
| Height letterbox system in cm: | 132,0                                                                                                                                                                                                                                              |
| Width letterbox system in cm:  | 177,5                                                                                                                                                                                                                                              |
| Overall height in cm:          | 170,0                                                                                                                                                                                                                                              |
| Total width in cm:             | 194,2                                                                                                                                                                                                                                              |
| Depth in cm:                   | 10,0   15,0                                                                                                                                                                                                                                        |
| Weight in kg:                  | 127,0                                                                                                                                                                                                                                              |
| Delivery condition:            | Delivery is made in blocks, stand elements / letterbox divided                                                                                                                                                                                     |
| Shipping information:          | Depending on the order volume, delivery is made by parcel shipment or bulky goods shipment. Partial deliveries are possible for products that can be disassembled (e.g., for floor-standing mailboxes, the stand & box can be shipped separately). |