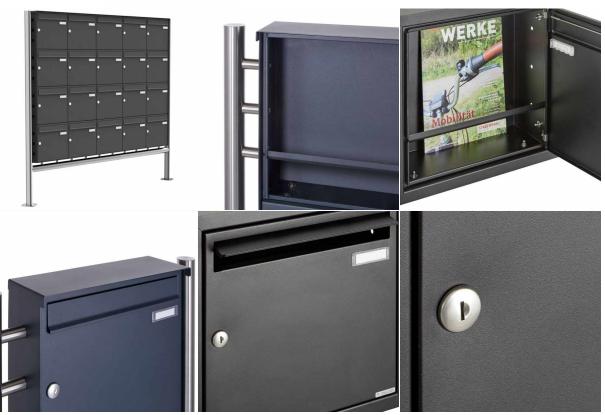

The letterboxes are made of stainless steel V2A, powder coated in RAL color, the stand elements are made of weatherproof stainless steel V2A, ground. The very high quality workmanship and the sophisticated concept make this free-standing letterbox our top seller. A rain drainage edge for optimal water protection, a continuous rubber lip for quiet insertion, the solid interchangeable name plate, a practical mail holding bracket and the very robust lock distinguish this free-standing letterbox. The side panel with protruding rain cover made of stainless steel V2A offers optimal protection against weather and guarantees a very high durability. The letterboxes of the BASIC Plus collection are characterized by the consistent use of stainless steel V2A. The result is a very high durability and sustainability. The design has been developed by our own engineers with a view to high flexibility or modularity, easy spare parts assembly and uncomplicated self-assembly. Spare parts are directly available for all BASIC Plus units.

- 20-compartment free-standing letterbox made of stainless steel V2A, powder coated in RAL color
- The system is manufactured at Briefkasten Manufaktur. German quality production "Made in Germany".
- The mailboxes comply with DIN/EN 13724. Insertion size (3.5 cm x 32.5 cm) for C4 crosswise, here fit even large letters without bending.
- Insertion flap with noise-damping rubber seal for very quiet insertion of mail.
- The door can be opened from left to right.
- Incl. 2 keys with key number, changeable name plate (type 2) under the access flap and mail retainer.
- Large capacity due to optional mailbox depth +50 mm = approx. 17 I. Suitable for companies and households with very large mail volumes.
- Incl. side cover + rain roof made of stainless steel V2A, powder coated in RAL color.
- The stand elements / crossbar are made of 60.3 mm V2A stainless steel 1.4301, ground for screw mounting or for setting in concrete.