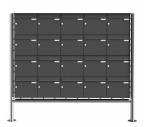

## 20-compartment 4x5 stainless steel free-standing letterbox Design BASIC Plus 381X ST-R - RAL of your choice

Modern free-standing letterbox for 20 parties - made in Germany by Briefkasten Manufaktur.

- 20-compartment free-standing letterbox made of stainless steel V2A, powder coated in RAL color
- The system is manufactured at Briefkasten Manufaktur. German quality production "Made in Germany".
- The mailboxes comply with DIN/EN 13724. Insertion size (3.5 cm x 32.5 cm) for C4 crosswise, here fit even large letters without bending.
- Insertion flap with noise-damping rubber seal for very quiet insertion of mail.
- The door can be opened from left to right.
- Incl. 2 keys with key number, changeable name plate (type 2) under the access flap and mail retainer.
- Large capacity due to optional mailbox depth +50 mm = approx. 17 I. Suitable for companies and households with very large mail volumes.
- Incl. side cover + rain roof made of stainless steel V2A, powder coated in RAL color.
- The stand elements / crossbar are made of 60.3 mm V2A stainless steel 1.4301, ground for screw mounting or for setting in concrete.