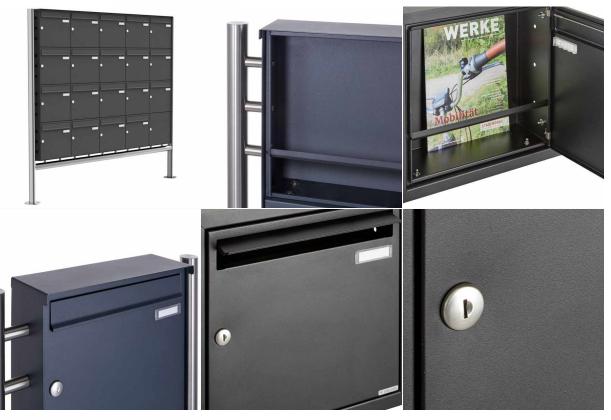

The letterboxes are made of stainless steel V2A, powder coated in RAL color, the stand elements are made of weatherproof stainless steel V2A, ground. The very high quality workmanship and the sophisticated concept make this free-standing letterbox our top seller. A rain drainage edge for optimal water protection, a continuous rubber lip for quiet insertion, the solid interchangeable name plate, a practical mail holding bracket and the very robust lock distinguish this free-standing letterbox. The side panel with protruding rain cover made of stainless steel V2A offers optimum protection against the weather and guarantees a very long service life.

The letterboxes of the BASIC Plus collection are characterized by the consistent use of stainless steel V2A. The result is a very high durability and sustainability. The design has been developed by our own engineers with a view to high flexibility or modularity, easy spare parts assembly and uncomplicated self-assembly. Spare parts are directly available for all BASIC Plus units.

- 19-compartment free-standing letterbox made of stainless steel V2A, powder coated in RAL color
- The system is manufactured at Briefkasten Manufaktur. German quality production "Made in Germany".
- The mailboxes comply with DIN/EN 13724. Insertion size (3.5 cm x 32.5 cm) for C4 crosswise, here fit even large letters without bending.
- Insertion flap with noise-damping rubber seal for very quiet insertion of mail.
- The door can be opened from left to right.
- Incl. 2 keys with key number, changeable name plate (type 2) under the access flap and mail retainer.
- Large capacity due to optional mailbox depth +50 mm = approx. 17 I. Suitable for companies and households with very large mail volumes.
- Incl. side cover + rain roof made of stainless steel V2A, powder coated in RAL color.
- The stand elements / crossbar are made of 60.3 mm V2A stainless steel 1.4301, ground for screw mounting or for setting in concrete.