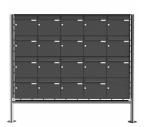

## 19-compartment 4x5 stainless steel free-standing letterbox Design BASIC Plus 381X ST-R - RAL of your choice

Modern free-standing letterbox for 19 parties - made in Germany by Briefkasten Manufaktur.

- 19-compartment free-standing letterbox made of stainless steel V2A, powder coated in RAL color
- The system is manufactured at Briefkasten Manufaktur. German quality production "Made in Germany".
- The mailboxes comply with DIN/EN 13724. Insertion size (3.5 cm x 32.5 cm) for C4 crosswise, here fit even large letters without bending.
- Insertion flap with noise-damping rubber seal for very quiet insertion of mail.
- The door can be opened from left to right.
- Incl. 2 keys with key number, changeable name plate (type 2) under the access flap and mail retainer.
- Large capacity due to optional mailbox depth +50 mm = approx. 17 I. Suitable for companies and households with very large mail volumes.
- Incl. side cover + rain roof made of stainless steel V2A, powder coated in RAL color.
- The stand elements / crossbar are made of 60.3 mm V2A stainless steel 1.4301, ground for screw mounting or for setting in concrete.

## Abmessungen & Details

| Number of parties:            | 19                                                                                                                                                                                                                                                 |
|-------------------------------|----------------------------------------------------------------------------------------------------------------------------------------------------------------------------------------------------------------------------------------------------|
| Item withdrawal:              | Front                                                                                                                                                                                                                                              |
| Base material:                | Stainless steel                                                                                                                                                                                                                                    |
| Height single box in cm:      | 33,0                                                                                                                                                                                                                                               |
| Width single box in cm:       | 35,5                                                                                                                                                                                                                                               |
| Volume single box in liters:  | 12,0   17,0                                                                                                                                                                                                                                        |
| Height letter slot in cm:     | 3,5                                                                                                                                                                                                                                                |
| Width letter slot in cm:      | 32,5                                                                                                                                                                                                                                               |
| Height letterbox system in cm | : 132,0                                                                                                                                                                                                                                            |
| Width letterbox system in cm: | 177,5                                                                                                                                                                                                                                              |
| Overall height in cm:         | 170,0                                                                                                                                                                                                                                              |
| Total width in cm:            | 194,2                                                                                                                                                                                                                                              |
| Depth in cm:                  | 10,0   15,0                                                                                                                                                                                                                                        |
| Weight in kg:                 | 127,0                                                                                                                                                                                                                                              |
| Delivery condition:           | Delivery is made in blocks, stand elements / letterbox divided                                                                                                                                                                                     |
| Shipping information:         | Depending on the order volume, delivery is made by parcel shipment or bulky goods shipment. Partial deliveries are possible for products that can be disassembled (e.g., for floor-standing mailboxes, the stand & box can be shipped separately). |