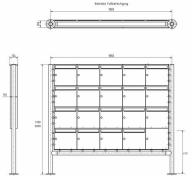

## Abmessungen & Details

| Number of parties:            | 19                                                                                                                                                                                                                                                 |
|-------------------------------|----------------------------------------------------------------------------------------------------------------------------------------------------------------------------------------------------------------------------------------------------|
| Item withdrawal:              | Front                                                                                                                                                                                                                                              |
| Base material:                | Stainless steel                                                                                                                                                                                                                                    |
| Height single box in cm:      | 33,0                                                                                                                                                                                                                                               |
| Width single box in cm:       | 35,5                                                                                                                                                                                                                                               |
| Volume single box in liters:  | 12,0   17,0                                                                                                                                                                                                                                        |
| Height letter slot in cm:     | 3,5                                                                                                                                                                                                                                                |
| Width letter slot in cm:      | 32,5                                                                                                                                                                                                                                               |
| Height letterbox system in cm | : 132,0                                                                                                                                                                                                                                            |
| Width letterbox system in cm: | 177,5                                                                                                                                                                                                                                              |
| Overall height in cm:         | 170,0                                                                                                                                                                                                                                              |
| Total width in cm:            | 194,2                                                                                                                                                                                                                                              |
| Depth in cm:                  | 10,0   15,0                                                                                                                                                                                                                                        |
| Weight in kg:                 | 127,0                                                                                                                                                                                                                                              |
| Delivery condition:           | Delivery is made in blocks, stand elements / letterbox divided                                                                                                                                                                                     |
| Shipping information:         | Depending on the order volume, delivery is made by parcel shipment or bulky goods shipment. Partial deliveries are possible for products that can be disassembled (e.g., for floor-standing mailboxes, the stand & box can be shipped separately). |