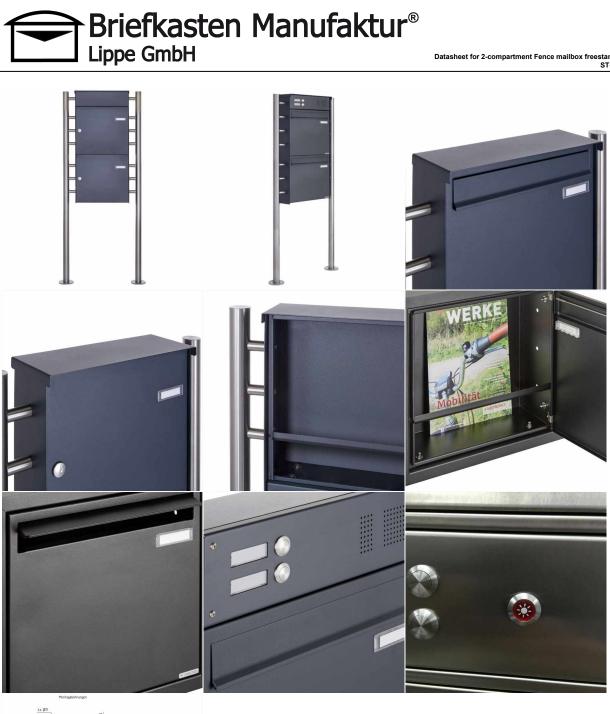

# 2-compartment Fence mailbox freestanding Design BASIC Plus 381XZ ST-R with bell box for intercom - RAL of your choice - removal backside

High quality fence mailbox including bell box for 2 parties made in Germany by Briefkasten Manufaktur. The successful BASIC collection as a fence mailbox. The insertion is on the front side, the residents can remove the mail from the

back. The mailboxes are made of stainless steel V2A, powder coated in RAL color, the stand elements are made of weather-resistant stainless steel V2A, ground. The very high quality workmanship and the sophisticated concept make this free-standing letterbox our top seller. A rain drainage edge for optimal water protection, a continuous rubber lip for quiet insertion, the solid interchangeable name plate, a practical mail retaining bracket and the very robust lock distinguish this free-standing letterbox. The side panel with protruding rain cover made of stainless steel V2A offers optimal protection against the weather and guarantees a very high durability. The letterboxes of the BASIC Plus collection are characterized by the consistent use of stainless steel V2A. The result is a very high durability and sustainability. The design has been developed by our own engineers with a view to high flexibility or modularity, easy spare parts assembly and uncomplicated self-assembly. Spare parts are directly available for all BASIC Plus systems.

# · 2-compartment Fence mailbox free-standing made of stainless steel V2A, powder coated in RAL color

• The system is manufactured at the Briefkasten Manufaktur. German quality production "Made in Germany".

• The mailboxes comply with DIN/EN 13724. Insertion size (3.5 cm x 32.5 cm) for C4 crosswise, here fit even large letters without bending.

• Insertion flap with noise-damping rubber seal for very quiet insertion of mail.

- The mail is inserted from the front and removed from the back.
- The door can be opened from left to right.

• Incl. 2 keys with key number, changeable name plate (type 2) under the access flap and mail retaining bracket.

- Incl. side panel + rain roof made of stainless steel V2A, powder coated in RAL color.
- Bell box made of stainless steel V2A, powder coated in RAL color

• Speech hole with universal adapter. (Intercom system / built-in speaker not included). Optionally also available without speech perforation.

• Universal adapter is suitable for all commercially available built-in speakers (Siedle, Ritto, TCS, Busch-Jäger, Gira, Legrand Bticino, ELCOM, Auerswald, Comelit and many more).

• Round stainless steel bell push button type: Grothe Protact, max. 24 V AC/DC, 1.5 A, IP 54 (pressure force limitation).

• Anti-vandalism - the nameplate is dent-proof and impact-resistant, the plastic is flame-retardant.

• Cable access: Ø 14.0 mm (lateral right). Invisible cable routing through the stand element.

• The stand elements are made of 42.4 mm V2A stainless steel 1.4301, ground for screw mounting or setting in concrete.