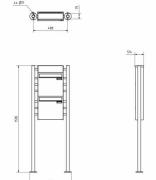

# **Abmessungen & Details**

| Number of parties:            | 2                                                                                                                                                                                                                                                     |
|-------------------------------|-------------------------------------------------------------------------------------------------------------------------------------------------------------------------------------------------------------------------------------------------------|
| Item withdrawal:              | Back                                                                                                                                                                                                                                                  |
| Base material:                | Stainless steel                                                                                                                                                                                                                                       |
| Height single box in cm:      | 33,0                                                                                                                                                                                                                                                  |
| Width single box in cm:       | 35,5                                                                                                                                                                                                                                                  |
| Volume single box in liters:  | 12,0                                                                                                                                                                                                                                                  |
| Height letter slot in cm:     | 3,5                                                                                                                                                                                                                                                   |
| Width letter slot in cm:      | 32,5                                                                                                                                                                                                                                                  |
| Height letterbox system in cm | : 76,0                                                                                                                                                                                                                                                |
| Width letterbox system in cm: | 35,5                                                                                                                                                                                                                                                  |
| Overall height in cm:         | 120,0   150,0                                                                                                                                                                                                                                         |
| Total width in cm:            | 53,5                                                                                                                                                                                                                                                  |
| Depth in cm:                  | 10.0 + 2.4 Rain roof                                                                                                                                                                                                                                  |
| Weight in kg:                 | 26,0                                                                                                                                                                                                                                                  |
| Delivery condition:           | Delivery is made in blocks, stand elements / letterbox divided                                                                                                                                                                                        |
| Shipping information:         | Depending on the order volume, delivery is made by parcel shipment or bulky goods shipment.<br>Partial deliveries are possible for products that can be disassembled (e.g., for floor-standing mailboxes, the stand & box can be shipped separately). |