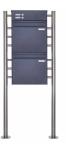

Datasheet for 2-compartment Fence mailbox freestanding design BASIC Plus 381XZ ST-R with bell box - RAL to choice

Order number: 381XZ-2S-SP-O Manufacturer: Briefkasten Manufaktur Lippe

# 2-compartment Fence mailbox freestanding Design BASIC Plus 381XZ ST-R with bell box for intercom - RAL of your choice - removal backside

High quality fence mailbox including bell box for 2 parties made in Germany by Briefkasten Manufaktur. The successful BASIC collection as a fence mailbox. The insertion is on the front side, the residents can remove the mail from the

back. The mailboxes are made of stainless steel V2A, powder coated in RAL color, the stand elements are made of weather-resistant stainless steel V2A, ground. The very high quality workmanship and the sophisticated concept make this free-standing letterbox our top seller. A rain drainage edge for optimal water protection, a continuous rubber lip for quiet insertion, the solid interchangeable name plate, a practical mail retaining bracket and the very robust lock distinguish this free-standing letterbox. The side panel with protruding rain cover made of stainless steel V2A offers optimal protection against the weather and guarantees a very high durability. The letterboxes of the BASIC Plus collection are characterized by the consistent use of stainless steel V2A. The result is a very high durability and sustainability. The design has been developed by our own engineers with a view to high flexibility or modularity, easy spare parts assembly and uncomplicated self-assembly. Spare parts are directly available for all BASIC Plus systems.

# · 2-compartment Fence mailbox free-standing made of stainless steel V2A, powder coated in RAL color

• The system is manufactured at the Briefkasten Manufaktur. German quality production "Made in Germany".