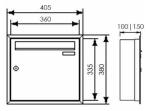

## **Abmessungen & Details**

| Number of parties:             | 1                                                                                                                                                                                                                                                  |
|--------------------------------|----------------------------------------------------------------------------------------------------------------------------------------------------------------------------------------------------------------------------------------------------|
| Item withdrawal:               | Front                                                                                                                                                                                                                                              |
| Base material:                 | Stainless steel                                                                                                                                                                                                                                    |
| Height single box in cm:       | 33,0                                                                                                                                                                                                                                               |
| Width single box in cm:        | 35,5                                                                                                                                                                                                                                               |
| Volume single box in liters:   | 12,0   17,0                                                                                                                                                                                                                                        |
| Height letter slot in cm:      | 3,5                                                                                                                                                                                                                                                |
| Width letter slot in cm:       | 32,5                                                                                                                                                                                                                                               |
| Height letterbox system in cm: | : 38,0                                                                                                                                                                                                                                             |
| Width letterbox system in cm:  | 40,5                                                                                                                                                                                                                                               |
| Depth in cm:                   | 10,0   15,0                                                                                                                                                                                                                                        |
| Weight in kg:                  | 6,0                                                                                                                                                                                                                                                |
| Delivery condition:            | Delivery is completely assembled                                                                                                                                                                                                                   |
| Shipping information:          | Depending on the order volume, delivery is made by parcel shipment or bulky goods shipment. Partial deliveries are possible for products that can be disassembled (e.g., for floor-standing mailboxes, the stand & box can be shipped separately). |