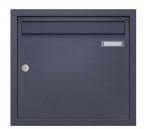

## Stainless steel flush-mounted mailbox BASIC Plus 382XU UP - RAL of your choice

Modern flush-mounted mailbox - made in Germany by Briefkasten Manufaktur.

The mailbox is completely made of stainless steel V2A, powder coated in RAL color. The very high quality workmanship and the sophisticated concept make this flush-mounted mailbox our top seller. A rain drainage edge for optimal water protection, a continuous rubber lip for quiet insertion, the solid changeable name plate, a practical mail holding bracket and the very robust lock distinguish this flush-mounted mailbox. The flush-mounted frame made of stainless steel V2A is equipped with a foam rubber seal and guarantees a very high durability.

- Flush-mounted letterbox completely made of stainless steel V2A with letterbox, powder-coated in RAL color of your choice.
- The system is created at the letterbox manufactory. German quality production "Made in Germany".
- The letterbox complies with DIN/EN 13724. Insertion size (3.5 cm x 32.5 cm) for C4 crosswise, here fit even large letters without bending.
- Insertion flap with noise-damping rubber seal for very guiet insertion of mail.
- The door can be opened from left to right.
- Incl. 2 keys with key number, changeable name plate (type 2) under the access flap and mail retainer.
- Large capacity due to optional mailbox depth +50 mm = approx. 17 I. Suitable for companies and households with very large mail volumes.
- Plaster cover frame made of stainless steel angle profile 25 x 58 mm, powder coated in RAL color.