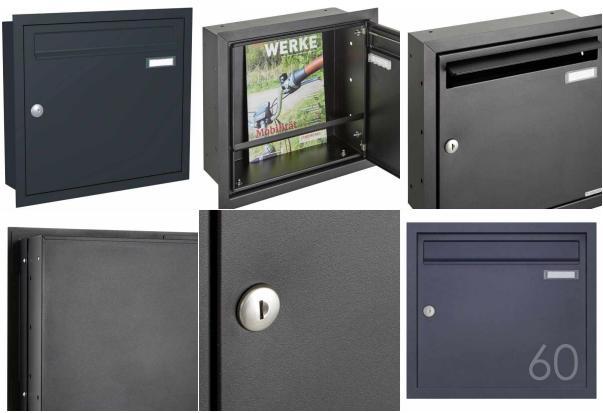

## Stainless steel flush-mounted mailbox BASIC Plus 382XU UP - RAL of your choice

Modern flush-mounted mailbox - made in Germany by Briefkasten Manufaktur.

The mailbox is completely made of stainless steel V2A, powder coated in RAL color. The very high quality workmanship and the sophisticated concept make this flush-mounted mailbox our top seller. A rain drainage edge for optimal water protection, a continuous rubber lip for quiet insertion, the solid changeable name plate, a practical mail holding bracket and the very robust lock distinguish this flush-mounted mailbox. The flush-mounted frame made of stainless steel V2A is equipped with a foam rubber seal and guarantees a very high durability.

The letterboxes of the BASIC Plus collection are characterized by the consistent use of stainless steel V2A. The result is a very high durability and sustainability. The design has been developed by our own engineers with a view to high flexibility or modularity, easy spare parts assembly and uncomplicated self-assembly. Spare parts are directly available for all BASIC Plus systems.

- Flush-mounted letterbox completely made of stainless steel V2A with letterbox, powder-coated in RAL color of your choice.
- The system is created at the letterbox manufactory. German quality production "Made in Germany".
- The letterbox complies with DIN/EN 13724. Insertion size (3.5 cm x 32.5 cm) for C4 crosswise, here fit even large letters without bending.
- Insertion flap with noise-damping rubber seal for very guiet insertion of mail.
- The door can be opened from left to right.
- Incl. 2 keys with key number, changeable name plate (type 2) under the access flap and mail retainer.
- Large capacity due to optional mailbox depth +50 mm = approx. 17 I. Suitable for companies and households with very large mail volumes.
- Plaster cover frame made of stainless steel angle profile 25 x 58 mm, powder coated in RAL color.