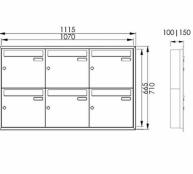

## **Abmessungen & Details**

| · ·                            |                                                                                                    |
|--------------------------------|----------------------------------------------------------------------------------------------------|
| Number of parties:             | 5                                                                                                  |
| Item withdrawal:               | Front                                                                                              |
| Base material:                 | Stainless steel                                                                                    |
| Height single box in cm:       | 33,0                                                                                               |
| Width single box in cm:        | 35,5                                                                                               |
| Volume single box in liters:   | 12,0   17,0                                                                                        |
| Height letter slot in cm:      | 3,5                                                                                                |
| Width letter slot in cm:       | 32,5                                                                                               |
| Height letterbox system in cm: | : 71,0                                                                                             |
| Width letterbox system in cm:  | 111,5                                                                                              |
| Depth in cm:                   | 10,0   15,0                                                                                        |
| Weight in kg:                  | 32,0                                                                                               |
| Delivery condition:            | Delivery is completely assembled                                                                   |
| Shipping information:          | Delivery by forwarding agent on one-way pallet. Before delivery, the forwarding agent will contact |