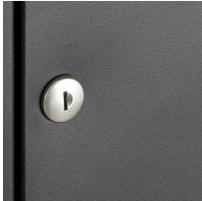

The mailbox is completely made of stainless steel V2A, powder coated in RAL color. The very high quality workmanship and the sophisticated concept make this flush-mounted mailbox our top seller. A rain drainage edge for optimal water protection, a continuous rubber lip for quiet insertion, the solid changeable name plate, a practical mail holding bracket and the very robust lock distinguish this flush-mounted mailbox. The flush-mounted frame made of stainless steel V2A is equipped with a foam rubber seal and quarantees a very high durability.

- 5 compartment flush-mounted letterbox system completely made of stainless steel V2A 1.4301, powder-coated in RAL color.
- The system is made at the Briefkasten Manufaktur. German quality production "Made in Germany".
- The mailboxes comply with DIN/EN 13724. Insertion size (3.5 cm x 32.5 cm) for C4 crosswise, here fit even large letters without bending.
- Insertion flap with noise-damping rubber seal for very quiet insertion of mail.
- The door can be opened from left to right.
- Incl. 2 keys with key number, changeable name plate (type 2) under the access flap and mail retainer.
- Large capacity due to optional mailbox depth +50 mm = approx. 17 I. Suitable for companies and households with very large mail volumes.
- Plaster cover frame made of stainless steel angle profile 25 x 58 mm, powder coated in RAL color.