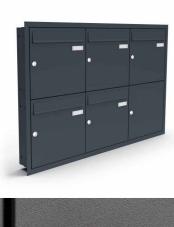

## 5-compartment 3x2 stainless steel flush-mounted mailbox system BASIC Plus 382XU UP - RAL of your choice - 5 parties

Modern flush-mounted mailbox for 5 parties - made in Germany by Briefkasten Manufaktur.

The mailbox is completely made of stainless steel V2A, powder coated in RAL color. The very high quality workmanship and the sophisticated concept make this flush-mounted mailbox our top seller. A rain drainage edge for optimal water protection, a continuous rubber lip for quiet insertion, the solid changeable name plate, a practical mail holding bracket and the very robust lock distinguish this flush-mounted mailbox. The flush-mounted frame made of stainless steel V2A is equipped with a foam rubber seal and quarantees a very high durability.

- 5 compartment flush-mounted letterbox system completely made of stainless steel V2A 1.4301, powder-coated in RAL color.
- The system is made at the Briefkasten Manufaktur. German quality production "Made in Germany".
- The mailboxes comply with DIN/EN 13724. Insertion size (3.5 cm x 32.5 cm) for C4 crosswise, here fit even large letters without bending.
- Insertion flap with noise-damping rubber seal for very quiet insertion of mail.
- The door can be opened from left to right.
- Incl. 2 keys with key number, changeable name plate (type 2) under the access flap and mail retainer.
- Large capacity due to optional mailbox depth +50 mm = approx. 17 I. Suitable for companies and households with very large mail volumes.
- Plaster cover frame made of stainless steel angle profile 25 x 58 mm, powder coated in RAL color.