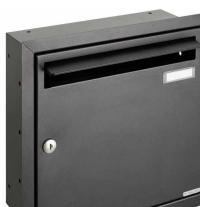

- 5 compartment flush-mounted letterbox system completely made of stainless steel V2A 1.4301, powder-coated in RAL color.
- The system is made at the Briefkasten Manufaktur. German quality production "Made in Germany".
- The mailboxes comply with DIN/EN 13724. Insertion size (3.5 cm x 32.5 cm) for C4 crosswise, here fit even large letters without bending.
- Insertion flap with noise-damping rubber seal for very quiet insertion of mail.
- The door can be opened from left to right.
- Incl. 2 keys with key number, changeable name plate (type 2) under the access flap and mail retainer.
- Large capacity due to optional mailbox depth +50 mm = approx. 17 I. Suitable for companies and households with very large mail volumes.
- Plaster cover frame made of stainless steel angle profile 25 x 58 mm, powder coated in RAL color.