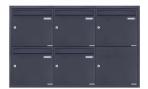

## 5-compartment 3x2 stainless steel flush-mounted mailbox system BASIC Plus 382XU UP - RAL of your choice - 5 parties

Modern flush-mounted mailbox for 5 parties - made in Germany by Briefkasten Manufaktur.

The mailbox is completely made of stainless steel V2A, powder coated in RAL color. The very high quality workmanship and the sophisticated concept make this flush-mounted mailbox our top seller. A rain drainage edge for optimal water protection, a continuous rubber lip for quiet insertion, the solid changeable name plate, a practical mail holding bracket and the very robust lock distinguish this flush-mounted mailbox. The flush-mounted frame made of stainless steel V2A is equipped with a foam rubber seal and quarantees a very high durability.

- 5 compartment flush-mounted letterbox system completely made of stainless steel V2A 1.4301, powder-coated in RAL color.
- The system is made at the Briefkasten Manufaktur. German quality production "Made in Germany".
- The mailboxes comply with DIN/EN 13724. Insertion size (3.5 cm x 32.5 cm) for C4 crosswise, here fit even large letters without bending.
- Insertion flap with noise-damping rubber seal for very quiet insertion of mail.
- The door can be opened from left to right.
- Incl. 2 keys with key number, changeable name plate (type 2) under the access flap and mail retainer.
- Large capacity due to optional mailbox depth +50 mm = approx. 17 I. Suitable for companies and households with very large mail volumes.
- Plaster cover frame made of stainless steel angle profile 25 x 58 mm, powder coated in RAL color.