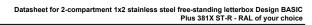

## 2-compartment 1x2 stainless steel free-standing letterbox Design BASIC Plus 381X ST-R - RAL of your choice

Modern free-standing letterbox for 2 parties - made in Germany by Briefkasten Manufaktur.

The letterboxes are made of stainless steel V2A, powder coated in RAL color, the stand elements are made of weatherproof stainless steel V2A, ground. The very high quality workmanship and the sophisticated concept make this free-standing letterbox our top seller. A rain drainage edge for optimal water protection, a continuous rubber lip for quiet insertion, the solid interchangeable name plate, a practical mail holding bracket and the very robust lock distinguish this free-standing letterbox. The side panel with protruding rain cover made of stainless steel V2A offers optimum protection against the weather and guarantees a very long service life.

The letterboxes of the BASIC Plus collection are characterized by the consistent use of stainless steel V2A. The result is a very high durability and sustainability. The design has been developed by our own engineers with a view to high flexibility or modularity, easy spare parts assembly and uncomplicated self-assembly. Spare parts are directly available for all BASIC Plus units.

#### · 2-compartment free-standing letterbox made of stainless steel V2A, powder coated in RAL color

• The system is manufactured at Briefkasten Manufaktur. German quality production "Made in Germany".

• The mailboxes comply with DIN/EN 13724. Insertion size (3.5 cm x 32.5 cm) for C4 crosswise, here fit even large letters without bending.

- Insertion flap with noise-damping rubber seal for very quiet insertion of mail.
- The door can be opened from left to right.
- Incl. 2 keys with key number, changeable name plate (type 2) under the access flap and mail retainer.

• Large capacity due to optional mailbox depth +50 mm = approx. 17 I. Suitable for companies and households with very large mail volumes.

• Incl. side cover + rain roof made of stainless steel V2A, powder coated in RAL color.

• The stand elements are made of 42.4 mm V2A stainless steel 1.4301, ground for screw mounting or for setting in concrete. **Important information:** 

Mail is only protected from moisture and dirt when fully inserted and the flap is closed. In certain extreme weather conditions, water can still enter (according to DIN EN 13724 up to 1ccm). This is not a reason for complaint.