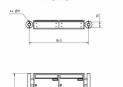

#### **Abmessungen & Details**

| Number of parties:            | 2                                                                                                                                                                                                                                                     |
|-------------------------------|-------------------------------------------------------------------------------------------------------------------------------------------------------------------------------------------------------------------------------------------------------|
| Item withdrawal:              | Front                                                                                                                                                                                                                                                 |
| Base material:                | Stainless steel                                                                                                                                                                                                                                       |
| Height single box in cm:      | 33,0                                                                                                                                                                                                                                                  |
| Width single box in cm:       | 35,5                                                                                                                                                                                                                                                  |
| Volume single box in liters:  | 12,0   17,0                                                                                                                                                                                                                                           |
| Height letter slot in cm:     | 3,5                                                                                                                                                                                                                                                   |
| Width letter slot in cm:      | 32,5                                                                                                                                                                                                                                                  |
| Height letterbox system in cm | : 33,0                                                                                                                                                                                                                                                |
| Width letterbox system in cm: | 71,0                                                                                                                                                                                                                                                  |
| Overall height in cm:         | 120,0   150,0                                                                                                                                                                                                                                         |
| Total width in cm:            | 88,5                                                                                                                                                                                                                                                  |
| Depth in cm:                  | 10,0   15,0                                                                                                                                                                                                                                           |
| Weight in kg:                 | 18,0                                                                                                                                                                                                                                                  |
| Delivery condition:           | Delivery is made in blocks, stand elements / letterbox divided                                                                                                                                                                                        |
| Shipping information:         | Depending on the order volume, delivery is made by parcel shipment or bulky goods shipment.<br>Partial deliveries are possible for products that can be disassembled (e.g., for floor-standing mailboxes, the stand & box can be shipped separately). |