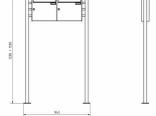

#### **Abmessungen & Details**

| Number of parties:            | 2                                                                                                                                                                                                                                                     |
|-------------------------------|-------------------------------------------------------------------------------------------------------------------------------------------------------------------------------------------------------------------------------------------------------|
| Item withdrawal:              | Front                                                                                                                                                                                                                                                 |
| Base material:                | Stainless steel                                                                                                                                                                                                                                       |
| Height single box in cm:      | 33,0                                                                                                                                                                                                                                                  |
| Width single box in cm:       | 35,5                                                                                                                                                                                                                                                  |
| Volume single box in liters:  | 12,0   17,0                                                                                                                                                                                                                                           |
| Height letter slot in cm:     | 3,5                                                                                                                                                                                                                                                   |
| Width letter slot in cm:      | 32,5                                                                                                                                                                                                                                                  |
| Height letterbox system in cm | : 33,0                                                                                                                                                                                                                                                |
| Width letterbox system in cm: | 71,0                                                                                                                                                                                                                                                  |
| Overall height in cm:         | 120,0   150,0                                                                                                                                                                                                                                         |
| Total width in cm:            | 88,5                                                                                                                                                                                                                                                  |
| Depth in cm:                  | 10,0   15,0                                                                                                                                                                                                                                           |
| Weight in kg:                 | 18,0                                                                                                                                                                                                                                                  |
| Delivery condition:           | Delivery is made in blocks, stand elements / letterbox divided                                                                                                                                                                                        |
| Shipping information:         | Depending on the order volume, delivery is made by parcel shipment or bulky goods shipment.<br>Partial deliveries are possible for products that can be disassembled (e.g., for floor-standing mailboxes, the stand & box can be shipped separately). |