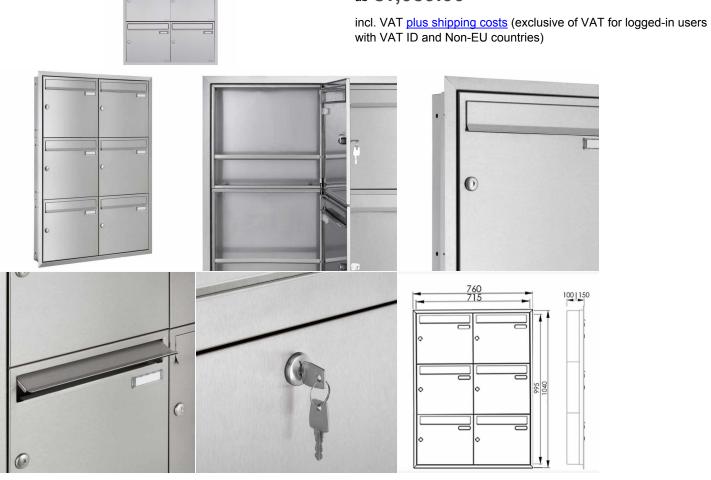

## 6-compartment 2x3 stainless steel flush-mounted mailbox system BASIC Plus 382XU UP - polished stainless steel - 6 parties

Modern flush-mounted mailbox for 6 parties - made in Germany by Briefkasten Manufaktur.

The mailbox is completely made of stainless steel V2A, polished. The very high quality workmanship and the sophisticated concept make this flush-mounted mailbox our top seller. A rain drainage edge for optimal water protection, a continuous rubber lip for quiet insertion, the solid changeable name plate, a practical mail holding bracket and the very robust lock distinguish this flush-mounted mailbox. The flush-mounted frame made of stainless steel V2A is equipped with a foam rubber seal and guarantees a very high durability.

The letterboxes of the BASIC Plus collection are characterized by the consistent use of stainless steel V2A. The result is a very high durability and sustainability. The design has been developed by our own engineers with a view to high flexibility or modularity, easy spare parts assembly and uncomplicated self-assembly. Spare parts are directly available for all BASIC Plus systems.

- 6 compartment flush-mounted letterbox system completely made of stainless steel V2A 1.4301, 240 grain ground.
- The system is created at the letterbox manufactory. German quality production "Made in Germany".
- The mailboxes comply with DIN/EN 13724. Insert size (3.5 cm x 32.5 cm) for C4 crosswise, here fit even large letters without bending.
- Insertion flap with noise-damping rubber seal for very quiet insertion of mail.
- The door can be opened from left to right.
- Incl. 2 keys with key number, changeable name plate (type 2) under the access flap and mail retainer.

## **Abmessungen & Details**

| 3011 01 = 000110               |                                                                                                    |
|--------------------------------|----------------------------------------------------------------------------------------------------|
| Number of parties:             | 6                                                                                                  |
| Item withdrawal:               | Front                                                                                              |
| Base material:                 | Stainless steel                                                                                    |
| Height single box in cm:       | 33,0                                                                                               |
| Width single box in cm:        | 35,5                                                                                               |
| Volume single box in liters:   | 12,0   17,0                                                                                        |
| Height letter slot in cm:      | 3,5                                                                                                |
| Width letter slot in cm:       | 32,5                                                                                               |
| Height letterbox system in cm: | : 104,0                                                                                            |
| Width letterbox system in cm:  | 76,0                                                                                               |
| Depth in cm:                   | 10,0   15,0                                                                                        |
| Weight in kg:                  | 32,0                                                                                               |
| Delivery condition:            | Delivery is completely assembled                                                                   |
| Shipping information:          | Delivery by forwarding agent on one-way pallet. Before delivery, the forwarding agent will contact |