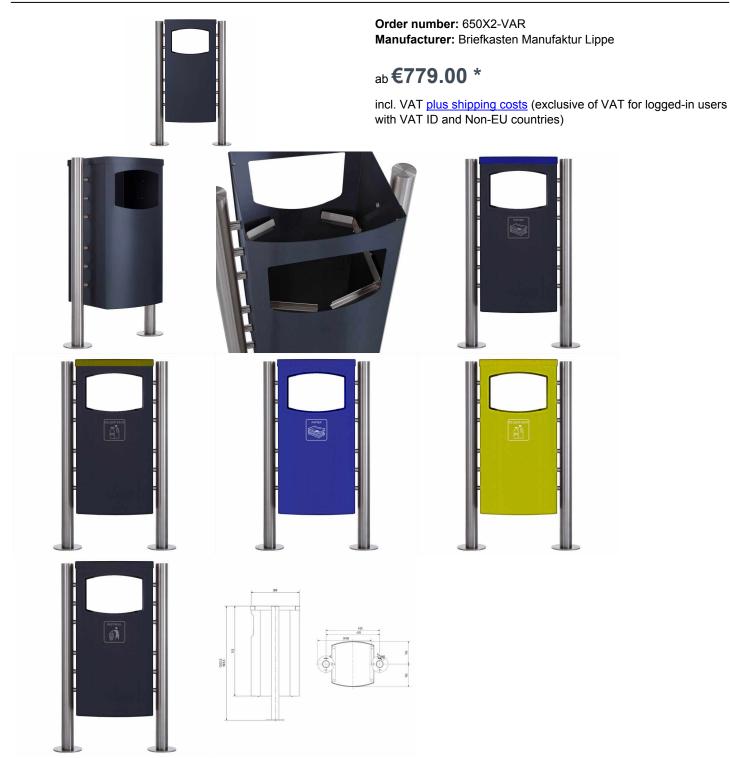

## Stainless steel waste bin - Design BASIC 650X waste bin - 2-sided insertion - 45 litres - RAL as desired

High-quality manufactured waste bin with elegant round tube stand elements. The body of the free-standing litter bin is made of 2mm stainless steel V2A 1.4301, powder-coated and the stand elements are made of stainless steel V2A 1.4301, ground. This litter bin shuns no comparison, extremely high-quality workmanship and precision.

The dimensions allow a capacity of approx. 45 litres, the 2-sided opening guarantees convenient insertion of waste. Due to the well thought-out waste bag removal (see video), the waste bin is constructed without visible screw connections and rivets.

Thanks to the construction, the waste bin can be emptied easily.

Thanks to the construction method, self-assembly is uncomplicated.

- Waste bin waste bin made of stainless steel V2A 1.4301.
- The litter bin is created at Briefkasten Manufaktur. German quality production "Made in Germany".
- Body made of stainless steel V2A 1.4301, powder coated according to RAL colour.
- Capacity of approx. 45 litres, the 2-sided opening (270mm x 180mm) guarantees the convenient insertion of waste.
- Simple and easy changing of the plastic bag: unlock and remove the cover plate, remove the front plate, change the plastic bag.
- Water drainage corners in the bottom prevent water accumulation in the container.
- Optional pictograms/labelling possible.
- · Optional ashtray possible.
- The pedestals are made of 60.3 mm stainless steel V2A 1.4301, ground for screw mounting or for setting in concrete.