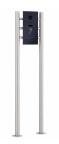

# Stainless steel video pillar DESIGNER 529S ST-R Elegance I with DoorBird D1100E - RAL of your choice

This simple and at the same time elegant doorbell with DoorBird camera D1100E. The front panel made of stainless steel V2A 1.4301 in your desired color is placed on a 5mm stainless steel frame and stands out slightly in this respect from the stand elements made of polished stainless steel. Integrated DoorBird IP video door station D1100E. The DoorBird IP Video Door Station D1100E is the smart solution for your entrance door. The IP Video Door Station can be operated as a stand-alone unit or integrated into an existing smart home platform. Even existing, classic installations such as a door chime or an electric door and gate opener can continue to be used with DoorBird and controlled via the app using a smartphone and tablet.

Our products have a high value, reliable functionality and their own identity. Made by Briefkasten Manufaktur.

- Door station made of 2 mm stainless steel V2A 1.4301.
- Front panel powder coated in RAL color of your choice.
- Installation box made of 2 mm stainless steel V2A 1.4301, 240 grain ground.
- Dimensions of bell plate W 160 mm x H 320 mm x D 8 mm.
- Dimensions of installation box: W 130 mm x H 290 mm x D 50 mm
- The stand columns are made of 42.4 mm stainless steel, ground. Invisible cable routing through the columns.
- DoorBird IP video door station D1100E and call button (small D11X) installed.

#### **Abmessungen & Details**

| Number of parties:      | 1                                                                                                                                                                                                                                                  |
|-------------------------|----------------------------------------------------------------------------------------------------------------------------------------------------------------------------------------------------------------------------------------------------|
| Base material:          | Stainless steel                                                                                                                                                                                                                                    |
| Connection technology:  | LAN, WLAN                                                                                                                                                                                                                                          |
| Number of bell buttons: | 1                                                                                                                                                                                                                                                  |
| Height in cm:           | 29,0   32,0                                                                                                                                                                                                                                        |
| Width in cm:            | 13,0   16,0                                                                                                                                                                                                                                        |
| Overall height in cm:   | 120.0   150.0   170.0 (recommended camera height 140.0 -160.0)                                                                                                                                                                                     |
| Total width in cm:      | 29,0                                                                                                                                                                                                                                               |
| Depth in cm:            | 5,2                                                                                                                                                                                                                                                |
| Weight in kg:           | 4,0                                                                                                                                                                                                                                                |
| Delivery condition:     | Delivery is made in blocks, stand elements/door station divided                                                                                                                                                                                    |
| Shipping information:   | Depending on the order volume, delivery is made by parcel shipment or bulky goods shipment. Partial deliveries are possible for products that can be disassembled (e.g., for floor-standing mailboxes, the stand & box can be shipped separately). |