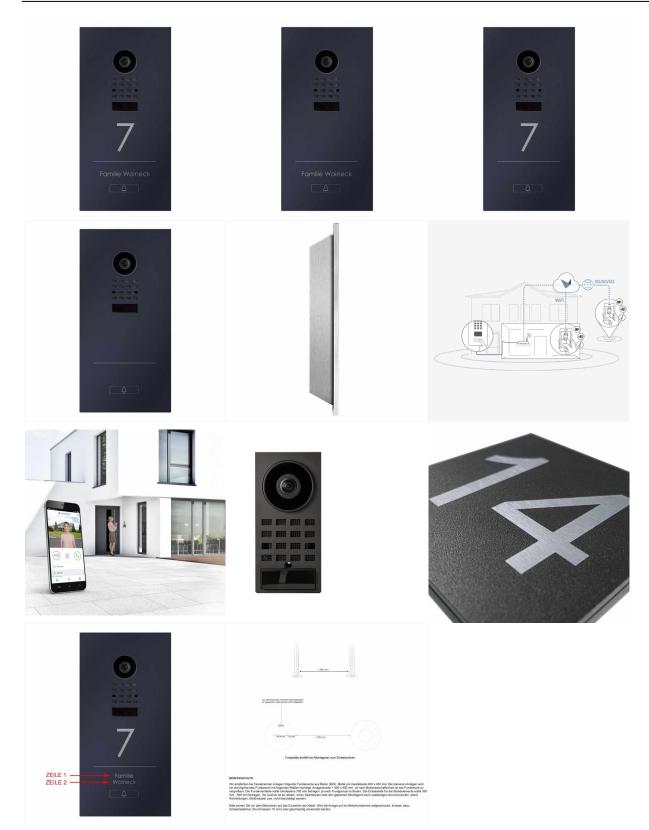

# Stainless steel video pillar DESIGNER 529S ST-R Elegance I with DoorBird D1100E - RAL of your choice

This simple and at the same time elegant doorbell with DoorBird camera D1100E. The front panel made of stainless steel V2A 1.4301 in your desired color is placed on a 5mm stainless steel frame and stands out slightly in this respect from the stand elements made of polished stainless steel. Integrated DoorBird IP video door station D1100E. The DoorBird IP Video Door Station D1100E is the smart solution for your entrance door. The IP Video Door Station can be operated as a stand-alone unit or integrated into an existing smart home platform. Even existing, classic installations such as a door chime or an electric door and gate opener can continue to be used with DoorBird and controlled via the app using a smartphone and tablet.

Our products have a high value, reliable functionality and their own identity. Made by Briefkasten Manufaktur.

- Door station made of 2 mm stainless steel V2A 1.4301.
- Front panel powder coated in RAL color of your choice.
- Installation box made of 2 mm stainless steel V2A 1.4301, 240 grain ground.
- Dimensions of bell plate W 160 mm x H 320 mm x D 8 mm.
- Dimensions of installation box: W 130 mm x H 290 mm x D 50 mm
- The stand columns are made of 42.4 mm stainless steel, ground. Invisible cable routing through the columns.
- DoorBird IP video door station D1100E and call button (small D11X) installed.