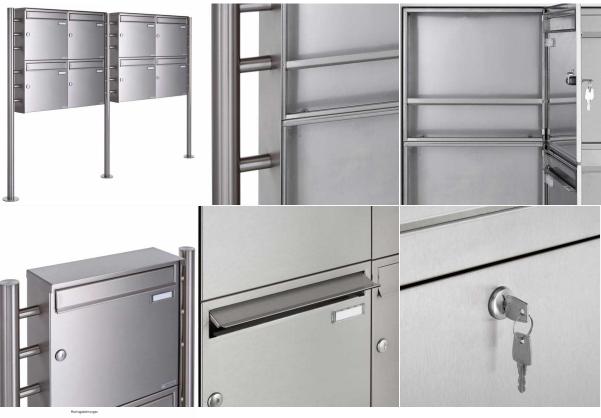

## 8-compartment free-standing letterbox Design BASIC Plus 381X ST-R - stainless steel V2A, grinded

Modern free-standing letterbox for 8 parties - made in Germany by Briefkasten Manufaktur.

The letterboxes are made of stainless steel V2A, polished, the stand elements are made of weather-resistant stainless steel V2A, polished. The very high-quality processing and the thought-out concept make this free-standing letterbox our top seller. A rain drainage edge for optimal water protection, a continuous rubber lip for quiet insertion, the solid interchangeable name plate, a practical mail holding bracket and the very robust lock distinguish this free-standing letterbox. The side panel with protruding rain cover made of stainless steel V2A offers optimum protection against the weather and guarantees a very long service life. The letterboxes of the BASIC Plus collection are characterized by the consistent use of stainless steel V2A. The result is a very high durability and sustainability. The design has been developed by our own engineers with a view to high flexibility or modularity, easy spare parts assembly and uncomplicated self-assembly. Spare parts are directly available for all BASIC Plus units.

- 8-compartment free-standing letterbox made of stainless steel V2A, ground
- The system is manufactured at Briefkasten Manufaktur. German quality production "Made in Germany".
- The letterboxes comply with DIN/EN 13724. Insertion size (3.5 cm x 32.5 cm) for C4 crosswise, large letters fit in here without bending.
- Insertion flap with noise-damping rubber seal for very quiet insertion of mail.
- The door can be opened from left to right.
- Incl. 2 keys with key number, changeable name plate (type 2) under the access flap and mail retainer.
- Large capacity due to optional mailbox depth +50 mm = approx. 17 I. Suitable for companies and households with very large mail volumes.
- Incl. side cover + rain roof made of stainless steel V2A, ground.
- The stand elements are made of 42.4 mm V2A stainless steel 1.4301, ground for screw mounting or for setting in concrete. **Important information:**

Mail is only protected from moisture and dirt when fully inserted and the flap is closed. In certain extreme weather conditions, water can still enter (according to DIN EN 13724 up to 1ccm). This is not a reason for complaint.