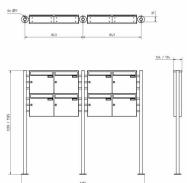

## Abmessungen & Details

| Abiliessurigen & Details       |                                                                                                                                                                                                                                                    |
|--------------------------------|----------------------------------------------------------------------------------------------------------------------------------------------------------------------------------------------------------------------------------------------------|
| Number of parties:             | 8                                                                                                                                                                                                                                                  |
| Item withdrawal:               | Front                                                                                                                                                                                                                                              |
| Base material:                 | Stainless steel                                                                                                                                                                                                                                    |
| Height single box in cm:       | 33,0                                                                                                                                                                                                                                               |
| Width single box in cm:        | 35,5                                                                                                                                                                                                                                               |
| Volume single box in liters:   | 12,0   17,0                                                                                                                                                                                                                                        |
| Height letter slot in cm:      | 3,5                                                                                                                                                                                                                                                |
| Width letter slot in cm:       | 32,5                                                                                                                                                                                                                                               |
| Height letterbox system in cm: | : 66,0                                                                                                                                                                                                                                             |
| Width letterbox system in cm:  | 71,0                                                                                                                                                                                                                                               |
| Overall height in cm:          | 120,0   150,0                                                                                                                                                                                                                                      |
| Total width in cm:             | 170,0                                                                                                                                                                                                                                              |
| Depth in cm:                   | 10,0   15,0                                                                                                                                                                                                                                        |
| Weight in kg:                  | 52,0                                                                                                                                                                                                                                               |
| Delivery condition:            | Delivery is made in blocks, stand elements / letterbox divided                                                                                                                                                                                     |
| Shipping information:          | Depending on the order volume, delivery is made by parcel shipment or bulky goods shipment. Partial deliveries are possible for products that can be disassembled (e.g., for floor-standing mailboxes, the stand & box can be shipped separately). |