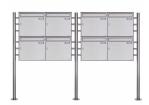

## 8-compartment free-standing letterbox Design BASIC Plus 381X ST-R - stainless steel V2A, grinded

Modern free-standing letterbox for 8 parties - made in Germany by Briefkasten Manufaktur.

The letterboxes are made of stainless steel V2A, polished, the stand elements are made of weather-resistant stainless steel V2A, polished. The very high-quality processing and the thought-out concept make this free-standing letterbox our top seller. A rain drainage edge for optimal water protection, a continuous rubber lip for quiet insertion, the solid interchangeable name plate, a practical mail holding bracket and the very robust lock distinguish this free-standing letterbox. The side panel with protruding rain cover made of stainless steel V2A offers optimum protection against the weather and guarantees a very long service life. The letterboxes of the BASIC Plus collection are characterized by the consistent use of stainless steel V2A. The result is a very high durability and sustainability. The design has been developed by our own engineers with a view to high flexibility or modularity, easy spare parts assembly and uncomplicated self-assembly. Spare parts are directly available for all BASIC Plus units.

- 8-compartment free-standing letterbox made of stainless steel V2A, ground
- The system is manufactured at Briefkasten Manufaktur. German quality production "Made in Germany".
- The letterboxes comply with DIN/EN 13724. Insertion size (3.5 cm x 32.5 cm) for C4 crosswise, large letters fit in here without bending.
- Insertion flap with noise-damping rubber seal for very quiet insertion of mail.
- The door can be opened from left to right.
- Incl. 2 keys with key number, changeable name plate (type 2) under the access flap and mail retainer.
- Large capacity due to optional mailbox depth +50 mm = approx. 17 I. Suitable for companies and households with very large mail volumes.
- Incl. side cover + rain roof made of stainless steel V2A, ground.
- The stand elements are made of 42.4 mm V2A stainless steel 1.4301, ground for screw mounting or for setting in concrete. **Important information:**