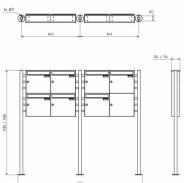

## Abmessungen & Details

| Abilicoodingen & Detailo       |                                                                                                                                                                                                                                                    |
|--------------------------------|----------------------------------------------------------------------------------------------------------------------------------------------------------------------------------------------------------------------------------------------------|
| Number of parties:             | 7                                                                                                                                                                                                                                                  |
| Item withdrawal:               | Front                                                                                                                                                                                                                                              |
| Base material:                 | Stainless steel                                                                                                                                                                                                                                    |
| Height single box in cm:       | 33,0                                                                                                                                                                                                                                               |
| Width single box in cm:        | 35,5                                                                                                                                                                                                                                               |
| Volume single box in liters:   | 12,0   17,0                                                                                                                                                                                                                                        |
| Height letter slot in cm:      | 3,5                                                                                                                                                                                                                                                |
| Width letter slot in cm:       | 32,5                                                                                                                                                                                                                                               |
| Height letterbox system in cm: | : 66,0                                                                                                                                                                                                                                             |
| Width letterbox system in cm:  | 71,0                                                                                                                                                                                                                                               |
| Overall height in cm:          | 120,0   150,0                                                                                                                                                                                                                                      |
| Total width in cm:             | 170,0                                                                                                                                                                                                                                              |
| Depth in cm:                   | 10,0   15,0                                                                                                                                                                                                                                        |
| Weight in kg:                  | 52,0                                                                                                                                                                                                                                               |
| Delivery condition:            | Delivery is made in blocks, stand elements / letterbox divided                                                                                                                                                                                     |
| Shipping information:          | Depending on the order volume, delivery is made by parcel shipment or bulky goods shipment. Partial deliveries are possible for products that can be disassembled (e.g., for floor-standing mailboxes, the stand & box can be shipped separately). |