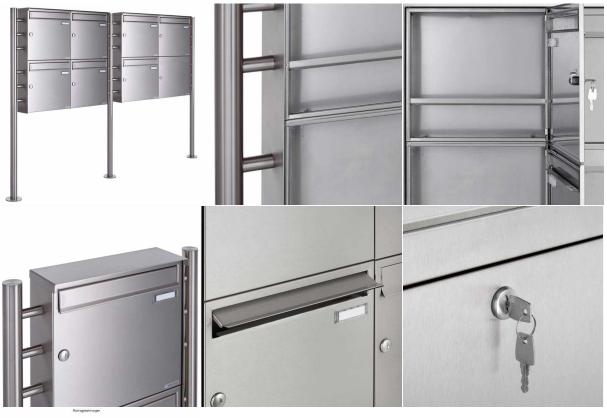

## 7-compartment free-standing letterbox Design BASIC Plus 381X ST-R - stainless steel V2A, grinded

Modern free-standing letterbox for 7 parties - made in Germany by Briefkasten Manufaktur.

The letterboxes are made of stainless steel V2A, polished, the stand elements are made of weather-resistant stainless steel V2A, polished. The very high-quality processing and the thought-out concept make this free-standing letterbox our top seller. A rain drainage edge for optimal water protection, a continuous rubber lip for quiet insertion, the solid interchangeable name plate, a practical mail holding bracket and the very robust lock distinguish this free-standing letterbox. The side panel with protruding rain cover made of stainless steel V2A offers optimum protection against the weather and guarantees a very long service life. The letterboxes of the BASIC Plus collection are characterized by the consistent use of stainless steel V2A. The result is a very high durability and sustainability. The design has been developed by our own engineers with a view to high flexibility or modularity, easy spare parts assembly and uncomplicated self-assembly. Spare parts are directly available for all BASIC Plus units.

- 7-compartment free-standing letterbox made of stainless steel V2A, ground
- The system is manufactured at Briefkasten Manufaktur. German quality production "Made in Germany".
- The letterboxes comply with DIN/EN 13724. Insertion size (3.5 cm x 32.5 cm) for C4 crosswise, large letters fit in here without bending.
- Insertion flap with noise-damping rubber seal for very quiet insertion of mail.
- The door can be opened from left to right.
- Incl. 2 keys with key number, changeable name plate (type 2) under the access flap and mail retainer.
- Large capacity due to optional mailbox depth +50 mm = approx. 17 I. Suitable for companies and households with very large mail volumes.
- Incl. side cladding + rain roof made of stainless steel V2A, ground.
- The stand elements are made of 42.4 mm V2A stainless steel 1.4301, ground for screw mounting or for setting in concrete. **Important information:**

Mail is only protected from moisture and dirt when fully inserted and the flap is closed. In certain extreme weather conditions, water can still enter (according to DIN EN 13724 up to 1ccm). This is not a reason for complaint.