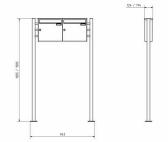

### **Abmessungen & Details**

| Number of parties:            | 2                                                                                                                                                                                                                                                     |
|-------------------------------|-------------------------------------------------------------------------------------------------------------------------------------------------------------------------------------------------------------------------------------------------------|
| Item withdrawal:              | Front                                                                                                                                                                                                                                                 |
| Base material:                | Stainless steel                                                                                                                                                                                                                                       |
| Height single box in cm:      | 33,0                                                                                                                                                                                                                                                  |
| Width single box in cm:       | 35,5                                                                                                                                                                                                                                                  |
| Volume single box in liters:  | 12,0   17,0                                                                                                                                                                                                                                           |
| Height letter slot in cm:     | 3,5                                                                                                                                                                                                                                                   |
| Width letter slot in cm:      | 32,5                                                                                                                                                                                                                                                  |
| Height letterbox system in cm | : 33,0                                                                                                                                                                                                                                                |
| Width letterbox system in cm: | 71,0                                                                                                                                                                                                                                                  |
| Overall height in cm:         | 120,0   150,0                                                                                                                                                                                                                                         |
| Total width in cm:            | 89,0                                                                                                                                                                                                                                                  |
| Depth in cm:                  | 10,0   15,0                                                                                                                                                                                                                                           |
| Weight in kg:                 | 18,0                                                                                                                                                                                                                                                  |
| Delivery condition:           | Delivery is made in blocks, stand elements / letterbox divided                                                                                                                                                                                        |
| Shipping information:         | Depending on the order volume, delivery is made by parcel shipment or bulky goods shipment.<br>Partial deliveries are possible for products that can be disassembled (e.g., for floor-standing mailboxes, the stand & box can be shipped separately). |