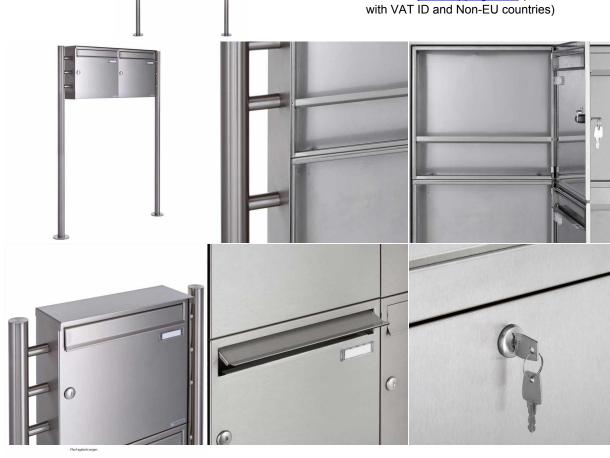

### 2-compartment 1x2 stainless steel free-standing letterbox Design BASIC Plus 381X ST R - stainless steel V2A polished

Modern free-standing letterbox for 2 parties - made in Germany by Briefkasten Manufaktur.

The complete letterbox system is made of weather-resistant stainless steel V2A 1.4301, ground. The very high-quality processing and the thought-out concept make this free-standing letterbox our top seller. A rain drainage edge for optimal water protection, a continuous rubber lip for quiet insertion, the solid interchangeable name plate, a practical mail holding bracket and the very robust lock characterize this free-standing letterbox. The side panel with protruding rain cover made of stainless steel V2A offers optimum protection against the weather and guarantees a very long service life.

### • 2-compartment free-standing letterbox made of stainless steel V2A, ground

• The system is manufactured at Briefkasten Manufaktur. German quality production "Made in Germany".

• The letterboxes comply with DIN/EN 13724. Insert size (3.5 cm x 32.5 cm) for C4 crosswise, here fit even large letters without bending.

• Insertion flap with noise-damping rubber seal for very quiet insertion of mail.

• The door can be opened from left to right.

• Incl. 2 keys with key number, changeable name plate (type 2) under the access flap and mail retainer.

• Large capacity due to optional mailbox depth +50 mm = approx. 17 I. Suitable for companies and households with very large mail volumes.

• Incl. side cover + rain roof made of stainless steel V2A, ground.

• The stand elements are made of 42.4 mm V2A stainless steel, ground for screw mounting or for setting in concrete.