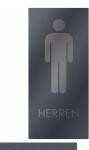

## Stainless steel sign Elegance 424a 140x305 - RAL of your choice - toilet men

High quality toilet signs men for wall mounting or self-adhesive made in Germany by mailbox manufactory. The sign is made of high-quality stainless steel V2A 1,4301. Design Elegance is a subtle label in stainless steel, sanded. By removing the powder coating, the sanded stainless steel becomes visible and offers a high and noble contrast.

- shield made of 2mm stainless steel V2A 1.4301, powder-coated in RAL color.
- The sign is created on the mailbox manufactory. German quality production "Made in Germany".
- Dimensions: 140 x 305 x 2 mm (W x H x T).
- · labeling stainless steel, ground.