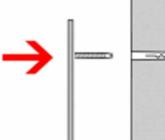

The assembly takes place in one piece by introducing the supplied dowels into the masonry, then the element is "broken" into the dowel. This gives you optimal and safe attachment. The fastening material is included. Alternatively, the assembly takes place in one piece with 3m adhesive tape for smooth surfaces.