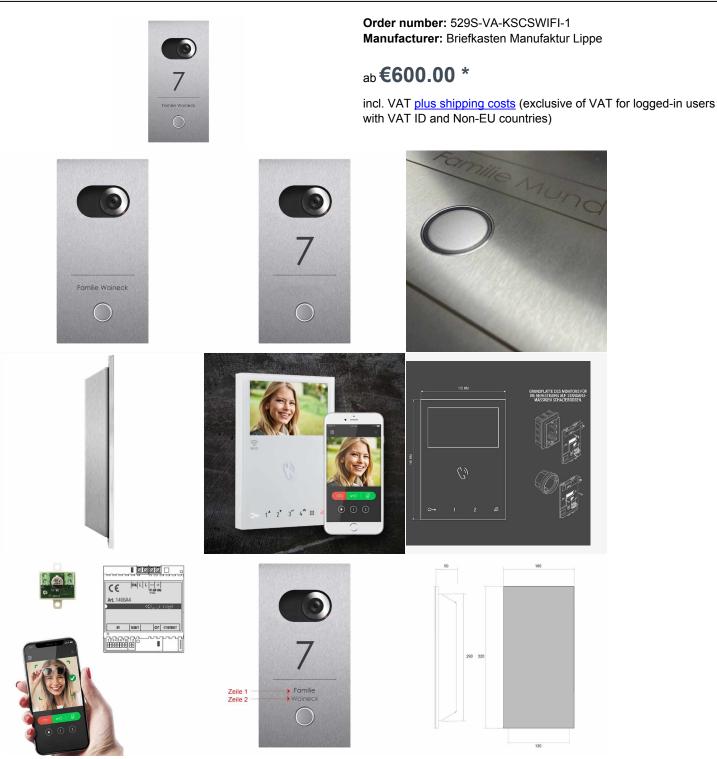

# Stainless steel video door station DESIGNER 529S Elegance I - polished stainless steel - Comelit VIDEO Complete kit

This simple and at the same time elegant doorbell plate fits seamlessly into the house facade. The front panel made of stainless steel V2A 1.4301 240 grain polished is placed on a 5mm stainless steel frame and stands out slightly from the house wall in this respect. The Comelit video intercom is an innovative solution with features such as facial recognition, voice commands and operation via app with your smartphone. Completely pre-programmed for easy installation - connect 2 wires and DONE! Optionally with gateway without home station or with WiFi home station.

• Door station made of 2 mm stainless steel V2A 1.4301, 240 grain ground.

• Quality manufacturing - Made in Germany by Briefkasten Manufaktur Lippe.

• EU compliant: COMELIT as a guarantee for your data - the cloud server infrastructure is owned by COMELIT and located in Europe (in Frankfurt, one of the most important financial centers in Europe and a major location for the data center industry) and managed in partnership with the most important cloud provider in the world: Amazon AWS (Amazon Web Services).

• Installation box made of 2 mm stainless steel V2A 1.4301, 240 grain ground.

- Dimensions of bell plate W 160 mm x H 320 mm x D 8 mm.
- $\bullet$  Dimensions of installation box: W 130 mm x H 290 mm x D 50 mm
- Optionally for flush mounting or surface mounting.
- 8-12V DC short-stroke bell pushbutton with LED ring illumination in white.
- Optionally with name inscription approx. 10-20mm high.
- Optionally with house number inscription approx. 60-80mm high.