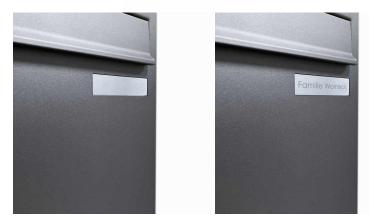

## Flush-mounted name plate for BASIC letterbox - 2-piece - support plate + name plate optionally with laser inscription

This name plate can be exchanged for the plastic name plate of the BASIC letterboxes. The flush-fitting appearance makes the letterbox look much more elegant and modern with this name plate. The name plate is made of stainless steel V2A 1.4301 and can optionally be powder-coated. The name plate is made of 2 parts, consisting of a carrier plate (self-adhesive) and the name plate for screwing. This guarantees that the name badge can be easily replaced if there is a change of tenant.