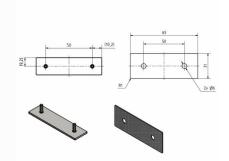

## Abmessungen & Details

Base material: Stainless steel

Height in cm: 1,8

- Width in cm: 7,0
- Depth in cm: 0.2