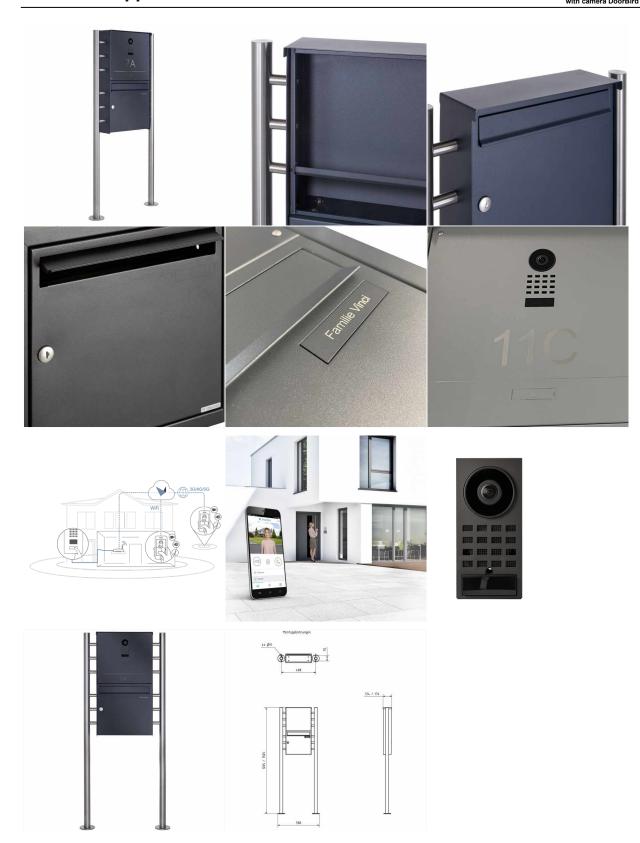

# Stainless steel mailbox freestanding BASIC Plus 381X ST-R Elegance with camera DoorBird D1100E - RAL of your choice

Modern free-standing letterbox with wifi-enabled video intercom DoorBird D1100E - made in Germany by Briefkasten Manufaktur. The free-standing letterbox is made of stainless steel V2A 1.4301, powder coated in RAL color, the stand elements are made of stainless steel V2A 1.4301, ground. The very high quality workmanship and the sophisticated concept make this free-standing letterbox our top seller. A rain drainage edge for optimal water protection, a continuous rubber lip for quiet insertion, the solid interchangeable name plate, a practical mail holding bracket and the very robust lock distinguish this free-standing letterbox. The side panel and the rain cover are made of stainless steel V2A and thus guarantees a very high durability. Integrated DoorBird IP Video Door Station D1100E. The DoorBird IP Video Door Station D1100E is the smart solution for your entrance door. The IP Video Door Station can be operated as a standalone unit or integrated into an existing smart home platform. Even existing, classic installations such as a door chime or an electric door and gate opener can continue to be used with DoorBird and controlled via the app using a smartphone and tablet.

The letterbox systems of the BASIC Plus collection are characterized by the consistent use of stainless steel V2A. The result is a very high durability and sustainability. The design has been developed by our own engineers with regard to high flexibility or modularity, easy spare parts assembly and uncomplicated self-assembly. Spare parts are directly available for all BASIC Plus systems.

• free-standing letterbox with letterbox made of stainless steel V2A 1.4301, powder coated in RAL color

• The system is made at the Briefkasten Manufaktur. German quality production "Made in Germany".

• The letterbox complies with DIN/EN 13724. Insertion size (3.5 cm x 32.5 cm) for C4 crosswise, here fit even large letters without bending.

• Insertion flap with noise-damping rubber seal for very quiet insertion of mail.

• The door can be opened from left to right.

• Incl. 2 keys with key number, 2-piece flush removable nameplate under the access flap and mail retaining bracket.

• Large capacity due to optional mailbox depth +50 mm = approx. 17 I. Suitable for companies and households with very large mail volume.

#### Bell box made of stainless steel V2A, powder coated in RAL color of your choice

• Optional high quality stainless steel laser inscription. House number approx 80-100mm height & name inscription approx 15-25mm height.

• Side panel and rain roof made of stainless steel V2A, powder coated in RAL color.

- The stand elements are made of 42.4mm stainless steel V2A 1.4301, ground for screw mounting or for setting in concrete.
- DoorBird IP video door station D1100E and call button (D11X) installed.

#### **Abmessungen & Details**

| Number of parties:            | 1                                                                                                                                                                                                                                                     |
|-------------------------------|-------------------------------------------------------------------------------------------------------------------------------------------------------------------------------------------------------------------------------------------------------|
| Item withdrawal:              | Front                                                                                                                                                                                                                                                 |
| Base material:                | Stainless steel                                                                                                                                                                                                                                       |
| Connection technology:        | LAN, WLAN                                                                                                                                                                                                                                             |
| Height single box in cm:      | 33,0                                                                                                                                                                                                                                                  |
| Width single box in cm:       | 35,5                                                                                                                                                                                                                                                  |
| Volume single box in liters:  | 12,0   17,0                                                                                                                                                                                                                                           |
| Height letter slot in cm:     | 3,5                                                                                                                                                                                                                                                   |
| Width letter slot in cm:      | 32,5                                                                                                                                                                                                                                                  |
| Height letterbox system in cm | : 66,0                                                                                                                                                                                                                                                |
| Width letterbox system in cm: | 35,5                                                                                                                                                                                                                                                  |
| Overall height in cm:         | 120.0   150.0 (recommended camera height 140.0 - 160.0cm)                                                                                                                                                                                             |
| Total width in cm:            | 53,5                                                                                                                                                                                                                                                  |
| Depth in cm:                  | 10,0   15,0                                                                                                                                                                                                                                           |
| Weight in kg:                 | 18,0                                                                                                                                                                                                                                                  |
| Delivery condition:           | Delivery is made in blocks, stand elements / letterbox divided                                                                                                                                                                                        |
| Shipping information:         | Depending on the order volume, delivery is made by parcel shipment or bulky goods shipment.<br>Partial deliveries are possible for products that can be disassembled (e.g., for floor-standing mailboxes, the stand & box can be shipped separately). |