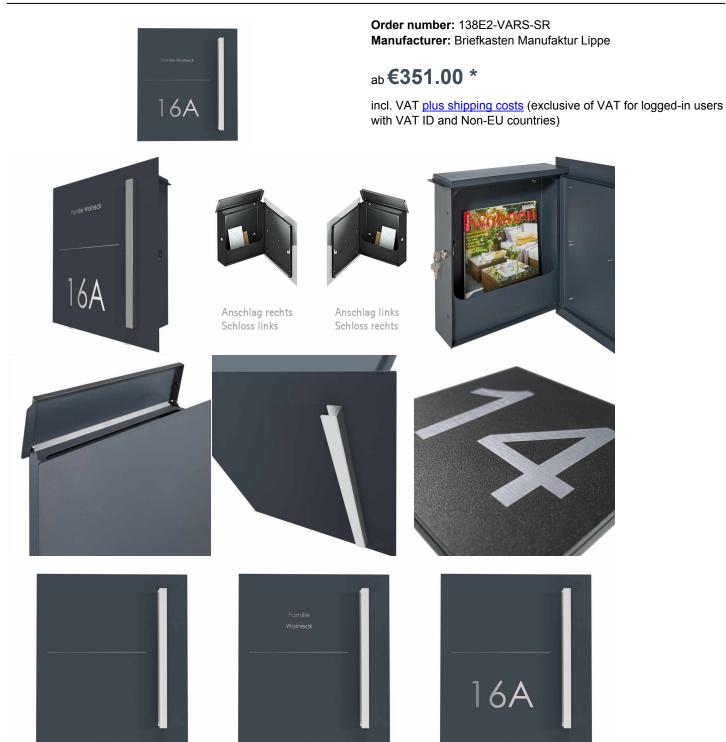

## Design stainless steel mailbox Schiller Medium Elegance II with handle bar - house number - name - RAL of choice

Our absolute top seller since 2006. The Schiller Medium mailbox has been made from the high-quality material stainless steel V2A since 2006. In the new design line Elegance, this mailbox shines in a modern look.

High-quality stainless steel design letter box for wall mounting with front panel made of 2mm stainless steel in RAL fine structure, matt powder-coated. The labeling of the house number and the name in stainless steel look very elegant and modern. This mailbox is massively manufactured and the basic material is made of stainless steel. This is how optimal rust protection is given. The dimensions enable a capacity of approx. 14 liters, the throw-in from above is guaranteed also for DIN-C4 envelopes and magazines or, after several days of absence, no crumpled mail. This wall letter box is designed in such a way that you keep your hands freely when opening, and the inner structure prevents the mail from falling towards you. By throwing in from above, the

internal post is optimally protected from weather influences. The lid is secured against annoying rattles with rubber cycling. Suitable for the Schiller Medium mailbox, the newspaper box coordinated in color and shape is supplemented. See accessories.

- · High quality stainless steel design mailbox for wall mounting.
- Corpus made of 1.5 mm stainless steel, powder-coated in RAL color structure, matt.
- Front panel made of 2 mm stainless steel, powder-coated in RAL color structure, matt.
- Front panel with handlebar made of stainless steel V2A 1,4301, ground.
- Available with the door hit on the left (door lock on the right) or door was hit right (door lock on the left).
- High quality door lock on the side including 2 keys with key number.
- Post throw in from above, throw-in size suitable for C4 envelopes.
- · Optimal water protection.
- Engraving the front panel with name and house number. Surface of the engraving stainless steel, ground.
- Name labeling approx. 25-35mm high.
- · House number lettering approx. 60-80mm high.
- · Delivery including stainless steel assembly material.