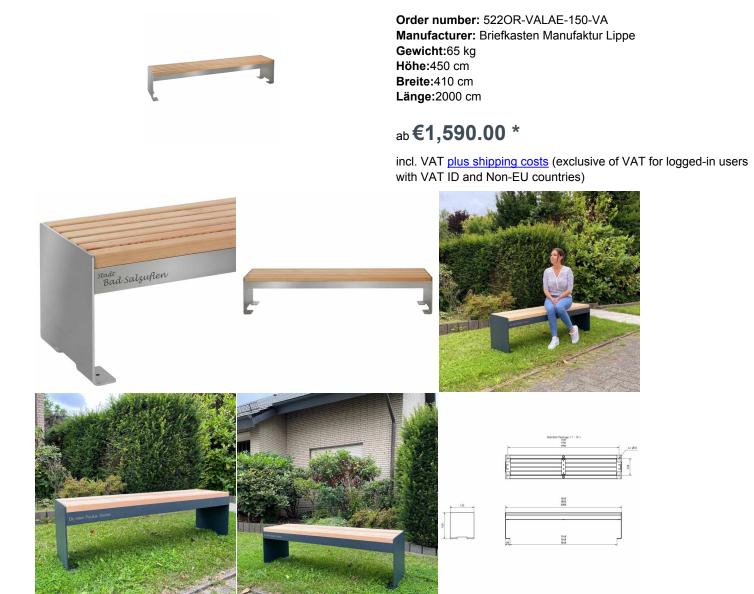

## Design bench NOVALIS - stainless steel - Douglas fir oiled

The NOVALIS bench is modern and full of character and is ideal for unprotected outdoor areas. This bench is part of our bench collection, which effectively sets the scene with an innovative design. With its combination of stainless steel and larch or Douglas fir wood, as well as its linear shape, the bench represents design at its best. This bench is 100% handcrafted at Briefkasten Manufaktur.

A particularly striking feature of the Letterbox Manufaktur benches are the side panels made of 8 mm thick stainless steel plates. The 60 x 40 mm seat planks are made of local Douglas fir wood, but are also available on request, at an additional cost, in walnut, oak or FSC® 100% certified hardwood. Our wood with the FSC seal is produced under consideration of ecological and sustainable aspects and the entire value chain is subject to an audit. Ask us about it.

Design bench made of stainless steel V2A 1.4301 and larch wood.

Handcrafted - Made in Germany.

• Side parts made of 8 mm stainless steel V2A 1.4301, 240 grain ground or powder coated in RAL colour.

Seat planks made of weather-resistant larch wood, oiled 60 x 40 mm. (We prefer native larch wood, if this is not available, we use native Douglas fir wood).
Douglas fir wood is particularly suitable for outdoor use. It does not soften when it rains and it is also extremely resistant to chemicals, which makes cleaning much easier. Douglas fir has a reddish to reddish brown colouring. Due to weathering influences, Douglas fir wood develops a silver-grey patina.

Optional inscription on front left on crossbar. Laser inscription approx. 40-50mm high.

· Side parts with foot plates for screw mounting or with adjustable feet for free-standing mounting.