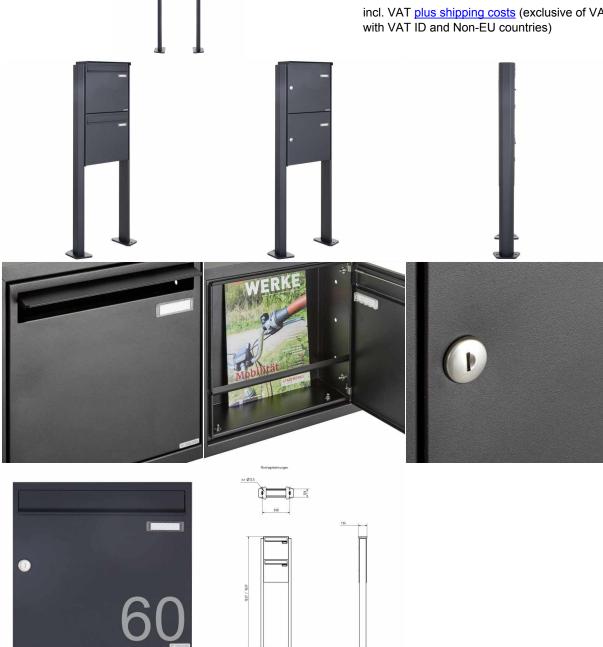

#### 2-compartment 1x2 stainless steel fence mailbox Design BASIC Plus 380XZ ST-T -RAL of your choice - removal backside

High quality fence mailbox for 2 parties made in Germany by Briefkasten Manufaktur.

The mailboxes are made of stainless steel V2A, powder coated in RAL color, the stand elements are made of aluminum, powder coated in RAL color. The very high quality workmanship and the sophisticated concept make this mailbox system our top seller. A rain drainage edge for optimal water protection, a continuous rubber lip for quiet insertion, the solid interchangeable name plate, a practical mail retaining bracket and the very robust lock characterize this free-standing letterbox. This mailbox is easy to clean and insensitive.

## • 2-compartment free-standing letterbox as a fence mailbox with letterboxes made of stainless steel V2A, powder-coated in RAL color

- The system is manufactured at Briefkasten Manufaktur. German quality production "Made in Germany".
- The insertion is from the front, the removal from the back.

• The mailbox complies with DIN/EN 13724. Insertion size (3.5 cm x 32.5 cm) for C4 crosswise, here fit even large letters without bending.

- Insertion flap with noise-damping rubber seal for very quiet insertion of mail.
- The doors can be opened from left to right.

• Incl. 2 keys with key number, changeable name plate underneath the access flap and mail holding bracket.

• Incl. side cover + rain roof made of stainless steel V2A, powder coated in RAL color.

• The stand elements are made of aluminum profile, powder coated in RAL color for screw mounting or for setting in concrete. **Important information:** 