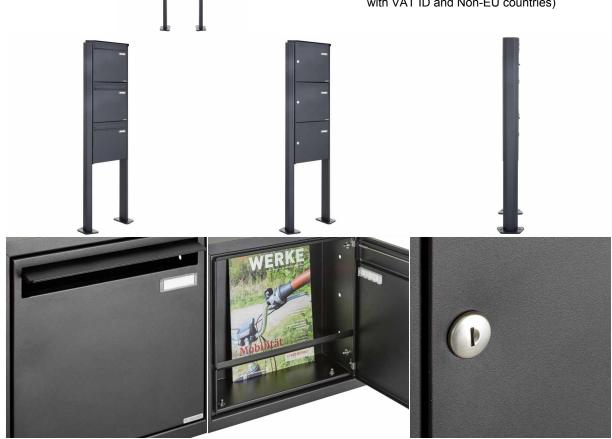

#### 3-compartment 1x3 stainless steel fence mailbox Design BASIC Plus 380XZ ST-T -RAL of your choice - removal backside

High quality fence mailbox for 3 parties made in Germany by Briefkasten Manufaktur.

The mailboxes are made of stainless steel V2A, powder coated in RAL color, the stand elements are made of aluminum, powder coated in RAL color. The very high quality workmanship and the sophisticated concept make this mailbox system our top seller. A rain drainage edge for optimum water protection, a continuous rubber lip for quiet insertion, the solid interchangeable name plate, a practical mail holding bracket and the very robust lock are the distinguishing features of this free-standing letterbox. This mailbox is easy to clean and insensitive.

## • 3-compartment free-standing letterbox as a fence mailbox with letterboxes made of stainless steel V2A, powder-coated in RAL color

- The system is manufactured at Briefkasten Manufaktur. German quality production "Made in Germany".
- The insertion is from the front, the removal from the back.

• The mailbox complies with DIN/EN 13724. Insertion size (3.5 cm x 32.5 cm) for C4 crosswise, here fit even large letters without bending.

- Insertion flap with noise-damping rubber seal for very quiet insertion of mail.
- The doors can be opened from left to right.

• Incl. 2 keys with key number, changeable name plate underneath the access flap and mail holding bracket.

• Incl. side cover + rain roof made of stainless steel V2A, powder coated in RAL color.

• The stand elements are made of aluminum profile, powder coated in RAL color for screw mounting or for setting in concrete. **Important information:** 