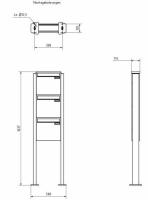

#### **Abmessungen & Details**

| Number of parties:            | 3                                                                                                                                                                                                                                                     |
|-------------------------------|-------------------------------------------------------------------------------------------------------------------------------------------------------------------------------------------------------------------------------------------------------|
| Item withdrawal:              | Back                                                                                                                                                                                                                                                  |
| Base material:                | Stainless steel, Aluminum                                                                                                                                                                                                                             |
| Height single box in cm:      | 33,0                                                                                                                                                                                                                                                  |
| Width single box in cm:       | 35,5                                                                                                                                                                                                                                                  |
| Volume single box in liters:  | 12,0                                                                                                                                                                                                                                                  |
| Height letter slot in cm:     | 3,5                                                                                                                                                                                                                                                   |
| Width letter slot in cm:      | 32,5                                                                                                                                                                                                                                                  |
| Height letterbox system in cm | : 99,0                                                                                                                                                                                                                                                |
| Width letterbox system in cm: | 35,5                                                                                                                                                                                                                                                  |
| Overall height in cm:         | 120,0   160,0                                                                                                                                                                                                                                         |
| Total width in cm:            | 53,5                                                                                                                                                                                                                                                  |
| Depth in cm:                  | 10,0                                                                                                                                                                                                                                                  |
| Weight in kg:                 | 30,0                                                                                                                                                                                                                                                  |
| Delivery condition:           | Delivery is made in blocks, stand elements / letterbox divided                                                                                                                                                                                        |
| Shipping information:         | Depending on the order volume, delivery is made by parcel shipment or bulky goods shipment.<br>Partial deliveries are possible for products that can be disassembled (e.g., for floor-standing mailboxes, the stand & box can be shipped separately). |