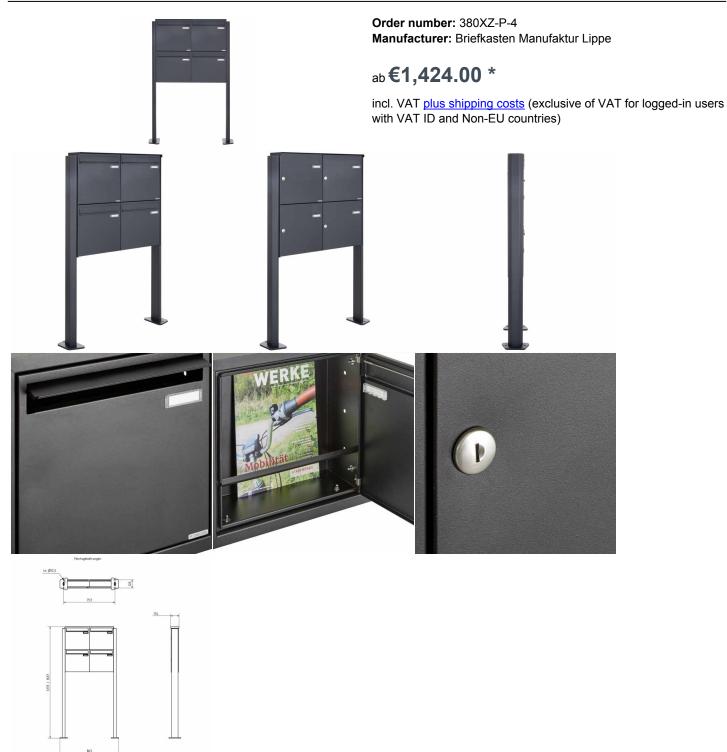

## 4-compartment 2x2 stainless steel fence mailbox Design BASIC Plus 380XZ ST-T -RAL of your choice - removal backside

High quality fence mailbox for 4 parties made in Germany by Briefkasten Manufaktur.

The mailboxes are made of stainless steel V2A, powder coated in RAL color, the stand elements are made of aluminum, powder coated in RAL color. The very high quality workmanship and the sophisticated concept make this mailbox system our top seller. A rain drainage edge for optimum water protection, a continuous rubber lip for quiet insertion, the solid interchangeable name plate, a practical mail holding bracket and the very robust lock are the distinguishing features of this free-standing letterbox. This mailbox is easy to clean and insensitive.

## · 4-compartment free-standing letterbox as a fence mailbox with letterboxes made of stainless steel V2A, powder-coated in **RAL** color

- The system is made at Briefkasten Manufaktur. German quality production "Made in Germany".
- The insertion is from the front, the removal from the back.
- The mailbox complies with DIN/EN 13724. Insertion size (3.5 cm x 32.5 cm) for C4 crosswise, here fit even large letters without
- Insertion flap with noise-damping rubber seal for very quiet insertion of mail.
- The doors can be opened from left to right.
- Incl. 2 keys with key number, changeable name plate underneath the access flap and mail holding bracket.
- Incl. side cover + rain roof made of stainless steel V2A, powder coated in RAL color.
- The stand elements are made of aluminum profile, powder coated in RAL color for screw mounting or for setting in concrete. Important information:

## Abmessungen & Details

| Number of parties:            | 4                                                                                                                                                                                                                                                  |
|-------------------------------|----------------------------------------------------------------------------------------------------------------------------------------------------------------------------------------------------------------------------------------------------|
| Item withdrawal:              | Back                                                                                                                                                                                                                                               |
| Base material:                | Stainless steel, Aluminum                                                                                                                                                                                                                          |
| Height single box in cm:      | 33,0                                                                                                                                                                                                                                               |
| Width single box in cm:       | 35,5                                                                                                                                                                                                                                               |
| Volume single box in liters:  | 12,0                                                                                                                                                                                                                                               |
| Height letter slot in cm:     | 3,5                                                                                                                                                                                                                                                |
| Width letter slot in cm:      | 32,5                                                                                                                                                                                                                                               |
| Height letterbox system in cm | : 66,0                                                                                                                                                                                                                                             |
| Width letterbox system in cm: | 71,0                                                                                                                                                                                                                                               |
| Overall height in cm:         | 120,0   160,0                                                                                                                                                                                                                                      |
| Total width in cm:            | 53,5                                                                                                                                                                                                                                               |
| Depth in cm:                  | 10,0                                                                                                                                                                                                                                               |
| Weight in kg:                 | 35,0                                                                                                                                                                                                                                               |
| Delivery condition:           | Delivery is made in blocks, stand elements / letterbox divided                                                                                                                                                                                     |
| Shipping information:         | Depending on the order volume, delivery is made by parcel shipment or bulky goods shipment. Partial deliveries are possible for products that can be disassembled (e.g., for floor-standing mailboxes, the stand & box can be shipped separately). |