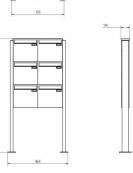

## **Abmessungen & Details**

| Number of parties:            | 6                                                                                                                                                                                                                                                     |
|-------------------------------|-------------------------------------------------------------------------------------------------------------------------------------------------------------------------------------------------------------------------------------------------------|
| Item withdrawal:              | Back                                                                                                                                                                                                                                                  |
| Base material:                | Stainless steel, Aluminum                                                                                                                                                                                                                             |
| Height single box in cm:      | 33,0                                                                                                                                                                                                                                                  |
| Width single box in cm:       | 35,5                                                                                                                                                                                                                                                  |
| Volume single box in liters:  | 12,0                                                                                                                                                                                                                                                  |
| Height letter slot in cm:     | 3,5                                                                                                                                                                                                                                                   |
| Width letter slot in cm:      | 32,5                                                                                                                                                                                                                                                  |
| Height letterbox system in cm | : 99,0                                                                                                                                                                                                                                                |
| Width letterbox system in cm: | 71,0                                                                                                                                                                                                                                                  |
| Overall height in cm:         | 120,0   160,0                                                                                                                                                                                                                                         |
| Total width in cm:            | 53,5                                                                                                                                                                                                                                                  |
| Depth in cm:                  | 10,0                                                                                                                                                                                                                                                  |
| Weight in kg:                 | 35,0                                                                                                                                                                                                                                                  |
| Delivery condition:           | Delivery is made in blocks, stand elements / letterbox divided                                                                                                                                                                                        |
| Shipping information:         | Depending on the order volume, delivery is made by parcel shipment or bulky goods shipment.<br>Partial deliveries are possible for products that can be disassembled (e.g., for floor-standing mailboxes, the stand & box can be shipped separately). |