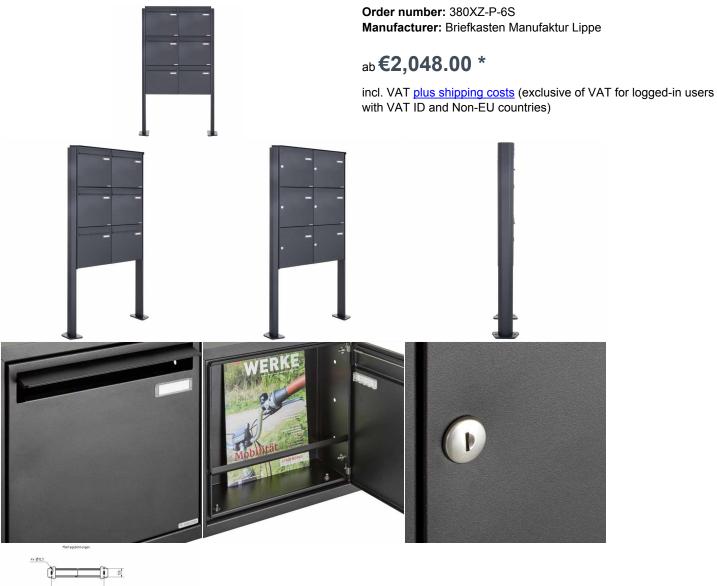

## 6-compartment 2x3 stainless steel fence mailbox Design BASIC Plus 380XZ ST-T -RAL of your choice - removal backside

High quality fence mailbox for 6 parties made in Germany by Briefkasten Manufaktur.

The mailboxes are made of stainless steel V2A, powder coated in RAL color, the stand elements are made of aluminum, powder coated in RAL color. The very high quality workmanship and the sophisticated concept make this mailbox system our top seller. A rain drainage edge for optimum water protection, a continuous rubber lip for quiet insertion, the solid interchangeable name plate, a practical mail holding bracket and the very robust lock are the distinguishing features of this free-standing letterbox. This mailbox is easy to clean and insensitive.

## • 6-compartment free-standing letterbox as a fence mailbox with letterboxes made of stainless steel V2A, powder-coated in RAL color

- The system is made at Briefkasten Manufaktur. German quality production "Made in Germany".
- The insertion is from the front, the removal from the back.

• The mailbox complies with DIN/EN 13724. Insertion size (3.5 cm x 32.5 cm) for C4 crosswise, here fit even large letters without bending.

• Insertion flap with noise-damping rubber seal for very quiet insertion of mail.

• The doors can be opened from left to right.

• Incl. 2 keys with key number, changeable name plate underneath the access flap and mail holding bracket.

• Incl. side cover + rain roof made of stainless steel V2A, powder coated in RAL color.

• The stand elements are made of aluminum profile, powder coated in RAL color for screw mounting or for setting in concrete. **Important information:** 

Mail is protected from moisture and dirt only when fully inserted and the flap is closed. In certain extreme weather conditions, water can still enter (according to DIN EN 13724 up to 1ccm). This is not a reason for complaint.